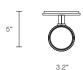

### INSTALLATION

Supplied with external driver (Hatch RS12-15M-LED 2.25x1.25x0.75)
Supplied with mounting plate to fit 4.0/3.5 Jbox

weight 10lb