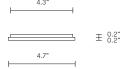

### CUSTOMISATION

Variations to rod length can be specified at time of order placement

### INSTALLATION

Supplied with external driver (Hatch RS12-15M-LED 2.25x1.25x0.75)
Supplied with mounting plate to fit 4.0/3.5 Jbox

weight 10lb