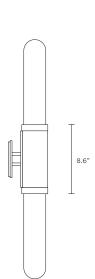

### INSTALLATION

Supplied with external driver (Hatch RS12-15M-LED 2.25x1.25x0.75)
Supplied with mounting plate to fit 4.0/3.5 Jbox

weight 10lb