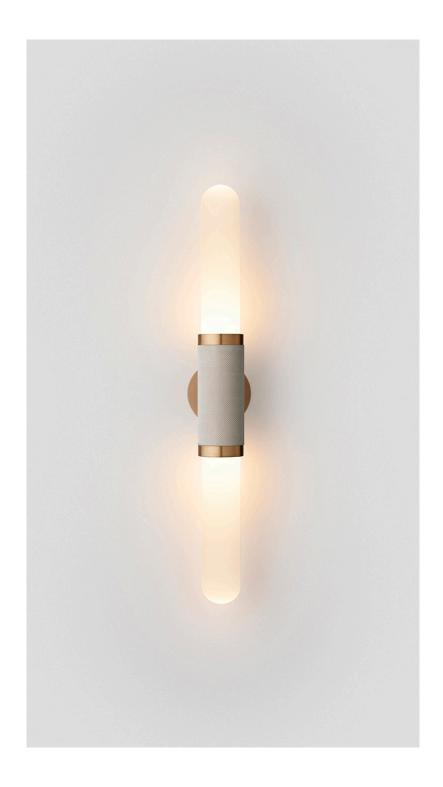

## ABOUT SCANDAL

Scandal is a collection of Pendants and Wall Sconces that casts a slim and finely considered silhouette.

Notable for its barrel-like cuff and inlaid with exquisite Brass, Silver, Rose Gold Mesh or Latte or Navy Leather, Scandal's elongated proportions are capped end-to-end by rounded glass that conceals the light source, exemplifying the quiet brilliance of artisanal glass and metalwork.

### FITTING FINISHES

Brass (shown) Mid Bronze Satin Nickel

#### INLAY

Brass Mesh Silver Mesh (shown) Rose Gold Mesh Latte Leather Navy Leather

#### SHADE COLOURS

White Frost (shown)
Clear Fluted