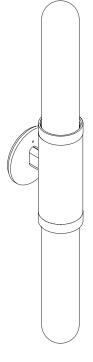

WALL SCONCE SHORT

NORTH AMERICA

## ABOUT SCANDAL

Scandal is a collection of Pendants and Wall Sconces that casts a slim and finely considered silhouette.

Notable for its barrel-like cuff and inlaid with exquisite Brass, Silver, Rose Gold Mesh or Latte or Navy Leather, Scandal's elongated proportions are capped end-to-end by rounded glass that conceals the light source, exemplifying the quiet brilliance of artisanal glass and metalwork.

### CUSTOMISATION

Variations to rod length can be specified at time of order placement