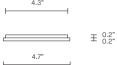

### INSTALLATION

Supplied with external driver (Hatch RS12-15M-LED 2.25x1.25x0.75) Supplied with mounting plate to fit 4.0/3.5 Jbox

# WEIGHT

11lb