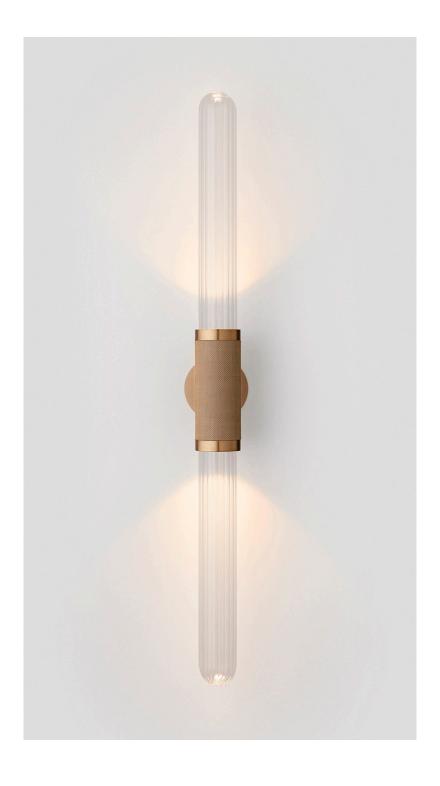

NORTH AMERICA

ABOUT SCANDAL

Scandal is a collection of Pendants and Wall Sconces that casts a slim and finely considered silhouette.

Notable for its barrel-like cuff and inlaid with exquisite Brass, Silver, Rose Gold Mesh or Latte or Navy Leather, Scandal's elongated proportions are capped end-to-end by rounded glass that conceals the light source, exemplifying the quiet brilliance of artisanal glass and metalwork.

### FITTING FINISHES

Brass (shown) Mid Bronze Satin Nickel

### INLAY

Brass Mesh (shown) Silver Mesh Rose Gold Mesh Latte Leather Navy Leather

### SHADE COLOURS

White Frost Clear Fluted (shown)