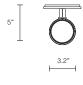

### INSTALLATION

Supplied with external driver (Hatch RS12-15M-LED 2.25x1.25x0.75) Supplied with mounting plate to fit 4.0/3.5 Jbox