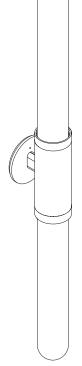

NORTH AMERICA

ABOUT SCANDAL

Scandal is a collection of Pendants and Wall Sconces that casts a slim and finely considered silhouette.

Notable for its barrel-like cuff and inlaid with exquisite Brass, Silver, Rose Gold Mesh or Latte or Navy Leather, Scandal's elongated proportions are capped end-to-end by rounded glass that conceals the light source, exemplifying the quiet brilliance of artisanal glass and metalwork.

### FITTING FINISHES

Brass (shown) Mid Bronze Satin Nickel

### INLAY

Brass Mesh (shown) Silver Mesh Rose Gold Mesh Latte Leather Navy Leather