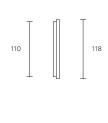

LEAD TIME

6 - 8 weeks

LIGHT SOURCE

2 x 12V 7W LED MR16 GU5.3 2700K warm white 1000 total lumen output Dimmable Globes included

INSTALLATION

Supplied with external driver

weigнт 5kg FITTING FINISHES

Brass (shown) Mid Bronze