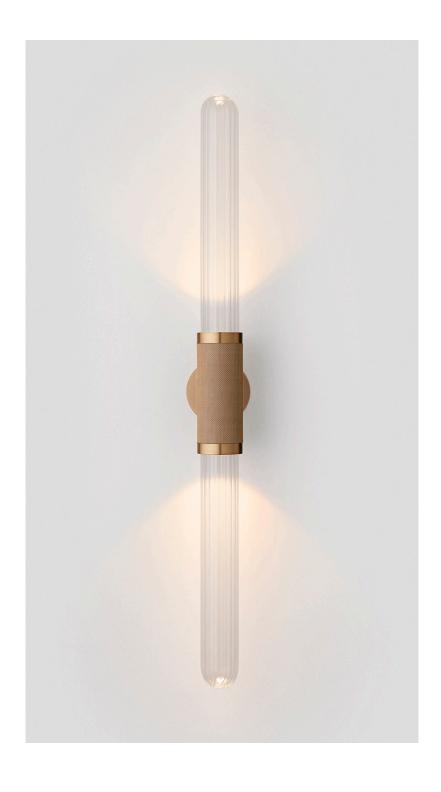

AUSTRALIA / INTERNATIONAL

WALL SCONCE TALL

ABOUT SCANDAL

Scandal is a collection of Pendants and Wall Sconces that casts a slim and finely considered silhouette.

Notable for its barrel-like cuff and inlaid with exquisite Brass, Silver, Rose Gold Mesh or Latte or Navy Leather, Scandal's elongated proportions are capped end-to-end by rounded glass that conceals the light source, exemplifying the quiet brilliance of artisanal glass and metalwork.

LEAD TIME

6 - 8 weeks

LIGHT SOURCE

2 x 12V 7W LED MR16 GU5.3 2700K warm white 1000 total lumen output Dimmable Globes included

INSTALLATION

Supplied with external driver

weigнт 5kg FITTING FINISHES

Brass (shown) Mid Bronze

(shown)

Satin Nickel

INLAY

Brass Mesh

Silver Mesh Rose Gold Mesh Latte Leather Navy Leather

SHADE COLOURS

White Frost Clear Fluted (shown)