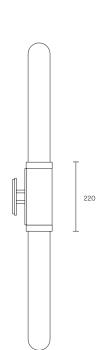

LEAD TIME

6 - 8 weeks

LIGHT SOURCE

2 x 12V 7W LED MR16 GU5.3 2700K warm white 1000 total lumen output Dimmable Globes included

INSTALLATION

Supplied with external driver

weigнт 5kg FITTING FINISHES

Brass (shown) Mid Bronze