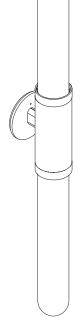

AUSTRALIA / INTERNATIONAL

WALL SCONCE TALL

ABOUT SCANDAL

Scandal is a collection of Pendants and Wall Sconces that casts a slim and finely considered silhouette.

Notable for its barrel-like cuff and inlaid with exquisite Brass, Silver, Rose Gold Mesh or Latte or Navy Leather, Scandal's elongated proportions are capped end-to-end by rounded glass that conceals the light source, exemplifying the quiet brilliance of artisanal glass and metalwork.

LEAD TIME

6 - 8 weeks

LIGHT SOURCE

2 x 12V 7W LED MR16 GU5.3 2700K warm white 1000 total lumen output Dimmable Globes included

INSTALLATION

Supplied with external driver

weigнт 5kg FITTING FINISHES

Brass (shown) Mid Bronze

(shown)

Satin Nickel

INLAY

Brass Mesh

Silver Mesh Rose Gold Mesh Latte Leather Navy Leather

SHADE COLOURS

White Frost Clear Fluted (shown)