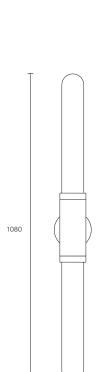

LEAD TIME

6 - 8 weeks

LIGHT SOURCE

2 x 12V 7W LED MR16 GU5.3 2700K warm white 1000 total lumen output Dimmable Globes included

INSTALLATION

Supplied with external driver

weigнт 5kg FITTING FINISHES

Brass (shown) Mid Bronze