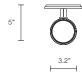

#### INSTALLATION

Supplied with external driver (Hatch RS12-15M-LED 2.25x1.25x0.75)
Supplied with mounting plate to fit 4.0/3.5 Jbox