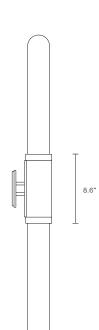

#### INSTALLATION

Supplied with external driver (Hatch RS12-15M-LED 2.25x1.25x0.75)
Supplied with mounting plate to fit 4.0/3.5 Jbox