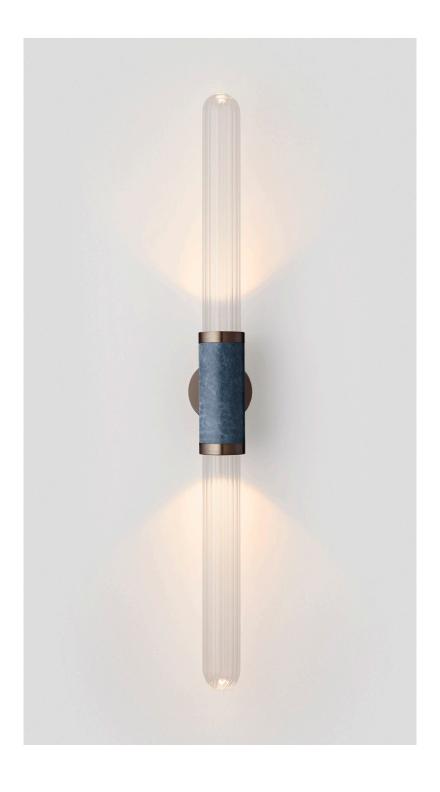

## ABOUT SCANDAL

Scandal is a collection of Pendants and Wall Sconces that casts a slim and finely considered silhouette.

Notable for its barrel-like cuff and inlaid with exquisite Brass, Silver, Rose Gold Mesh or Latte or Navy Leather, Scandal's elongated proportions are capped end-to-end by rounded glass that conceals the light source, exemplifying the quiet brilliance of artisanal glass and metalwork.

# INLAY

Brass Mesh Silver Mesh Rose Gold Mesh Latte Leather

Navy Leather (shown)

(shown)

#### SHADE COLOURS

White Frost

Clear Fluted (shown)