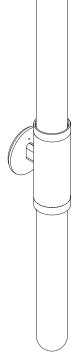

## ABOUT SCANDAL

Scandal is a collection of Pendants and Wall Sconces that casts a slim and finely considered silhouette.

Notable for its barrel-like cuff and inlaid with exquisite Brass, Silver, Rose Gold Mesh or Latte or Navy Leather, Scandal's elongated proportions are capped end-to-end by rounded glass that conceals the light source, exemplifying the quiet brilliance of artisanal glass and metalwork.

#### INSTALLATION

Supplied with external driver (Hatch RS12-15M-LED 2.25x1.25x0.75)
Supplied with mounting plate to fit 4.0/3.5 Jbox