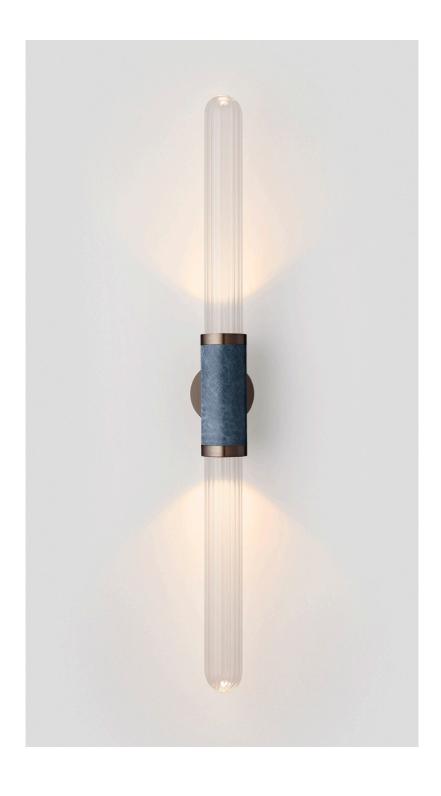

AUSTRALIA / INTERNATIONAL

ABOUT SCANDAL

Scandal is a collection of Pendants and Wall Sconces that casts a slim and finely considered silhouette.

Notable for its barrel-like cuff and inlaid with exquisite Brass, Silver, Rose Gold Mesh or Latte or Navy Leather, Scandal's elongated proportions are capped end-to-end by rounded glass that conceals the light source, exemplifying the quiet brilliance of artisanal glass and metalwork.

## INLAY

Brass Mesh Silver Mesh Rose Gold Mesh Latte Leather

Navy Leather (shown)

#### SHADE COLOURS

White Frost

Clear Fluted (shown)