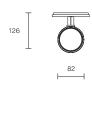

AUSTRALIA / INTERNATIONAL

ABOUT SCANDAL

Scandal is a collection of Pendants and Wall Sconces that casts a slim and finely considered silhouette.

Notable for its barrel-like cuff and inlaid with exquisite Brass, Silver, Rose Gold Mesh or Latte or Navy Leather, Scandal's elongated proportions are capped end-to-end by rounded glass that conceals the light source, exemplifying the quiet brilliance of artisanal glass and metalwork.