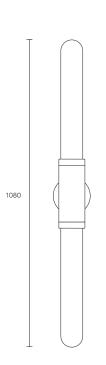

AUSTRALIA / INTERNATIONAL

ABOUT SCANDAL

Scandal is a collection of Pendants and Wall Sconces that casts a slim and finely considered silhouette.

Notable for its barrel-like cuff and inlaid with exquisite Brass, Silver, Rose Gold Mesh or Latte or Navy Leather, Scandal's elongated proportions are capped end-to-end by rounded glass that conceals the light source, exemplifying the quiet brilliance of artisanal glass and metalwork.