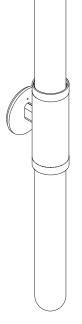

AUSTRALIA / INTERNATIONAL

ABOUT SCANDAL

Scandal is a collection of Pendants and Wall Sconces that casts a slim and finely considered silhouette.

Notable for its barrel-like cuff and inlaid with exquisite Brass, Silver, Rose Gold Mesh or Latte or Navy Leather, Scandal's elongated proportions are capped end-to-end by rounded glass that conceals the light source, exemplifying the quiet brilliance of artisanal glass and metalwork.

#### FITTING FINISHES

Brass Mid Bronze (shown) Satin Nickel

## INLAY

Brass Mesh Silver Mesh Rose Gold Mesh Latte Leather

Navy Leather (shown)

#### SHADE COLOURS

White Frost

Clear Fluted (shown)