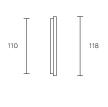

AUSTRALIA / INTERNATIONAL

ABOUT SCANDAL

Scandal is a collection of Pendants and Wall Sconces that casts a slim and finely considered silhouette.

Notable for its barrel-like cuff and inlaid with exquisite Brass, Silver, Rose Gold Mesh or Latte or Navy Leather, Scandal's elongated proportions are capped end-to-end by rounded glass that conceals the light source, exemplifying the quiet brilliance of artisanal glass and metalwork.