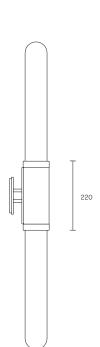

AUSTRALIA / INTERNATIONAL

ABOUT SCANDAL

Scandal is a collection of Pendants and Wall Sconces that casts a slim and finely considered silhouette.

Notable for its barrel-like cuff and inlaid with exquisite Brass, Silver, Rose Gold Mesh or Latte or Navy Leather, Scandal's elongated proportions are capped end-to-end by rounded glass that conceals the light source, exemplifying the quiet brilliance of artisanal glass and metalwork.

#### INSTALLATION

Supplied with external driver

weigнт 5kg