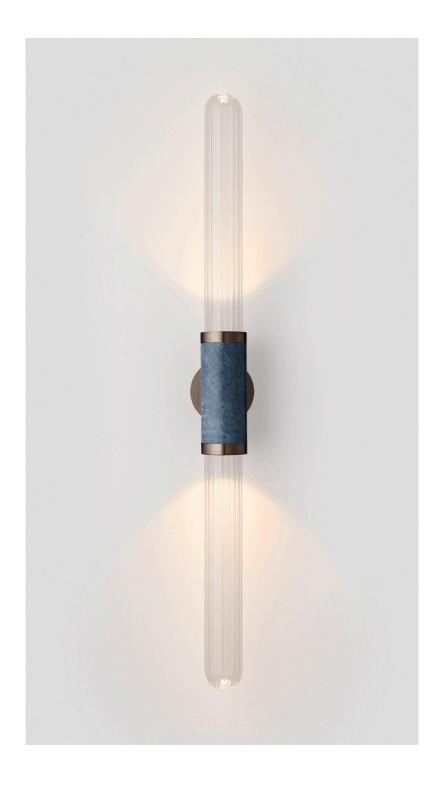

### ABOUT SCANDAL

Scandal is a collection of Pendants and Wall Sconces that casts a slim and finely considered silhouette.

Notable for its barrel-like cuff and inlaid with exquisite Brass, Silver, Rose Gold Mesh or Latte or Navy Leather, Scandal's elongated proportions are capped end-to-end by rounded glass that conceals the light source, exemplifying the quiet brilliance of artisanal glass and metalwork.

### FITTING FINISHES

Brass Mid Bronze

(shown)

Satin Nickel

# INLAY

Brass Mesh Silver Mesh Rose Gold Mesh Latte Leather

Navy Leather (shown)

### SHADE COLOURS

Snow

Clear Fluted

(shown)