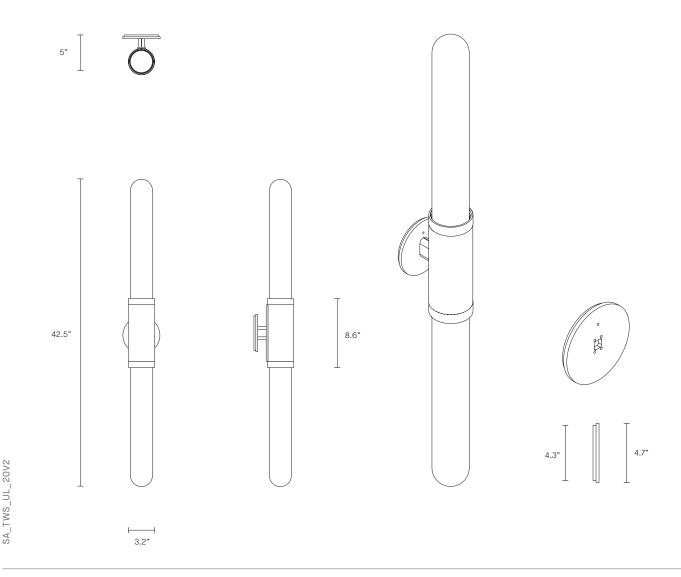

TALL WALL SCONCE

NORTH AMERICA

### INSTALLATION

Supplied with external driver (Hatch RL12-15m-LED transformer) Supplied with mounting plate to fit 4.0/3.5 Jbox