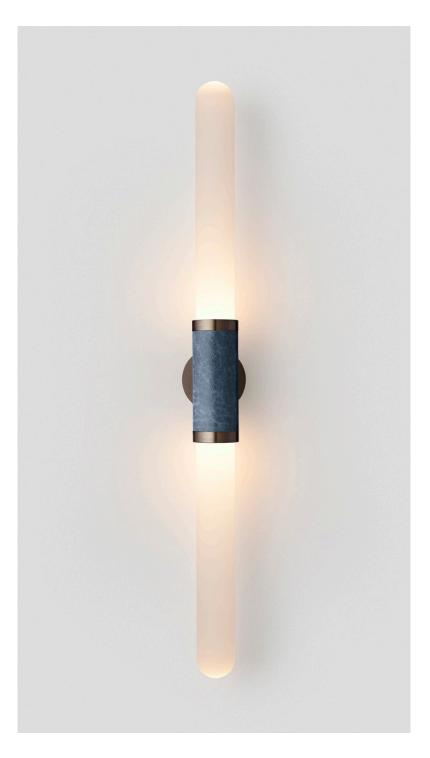

### ABOUT SCANDAL

Scandal is a collection of Pendants and Wall Sconces that casts a slim and finely considered silhouette.

Notable for its barrel-like cuff and inlaid with exquisite Brass, Silver, Rose Gold Mesh or Latte or Navy Leather, Scandal's elongated proportions are capped end-to-end by rounded glass that conceals the light source, exemplifying the quiet brilliance of artisanal glass and metalwork.

## INLAY

Brass Mesh Silver Mesh Rose Gold Mesh Latte Leather Navy Leather

(shown)

(shown)

SHADE COLOURS Snow

(shown)

CERTIFICATION US/ETL/CA

Clear Fluted