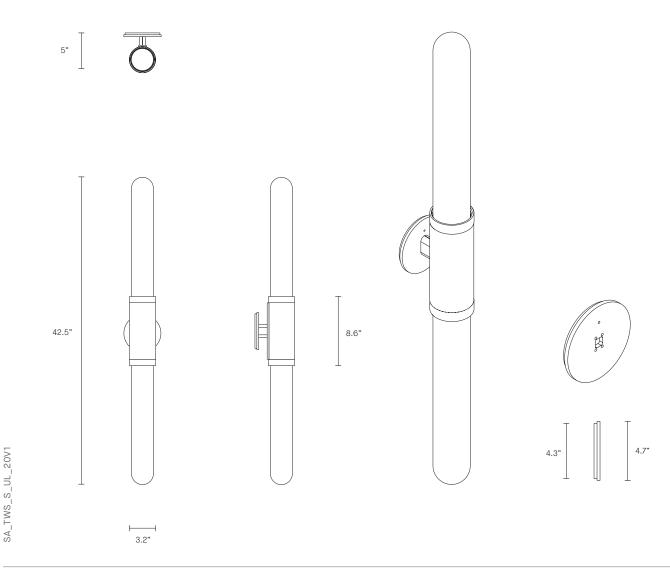

## INSTALLATION

Supplied with external driver (Hatch RL12-15m-LED transformer) Supplied with mounting plate to fit 4.0/3.5 Jbox

WEIGHT

11 lb