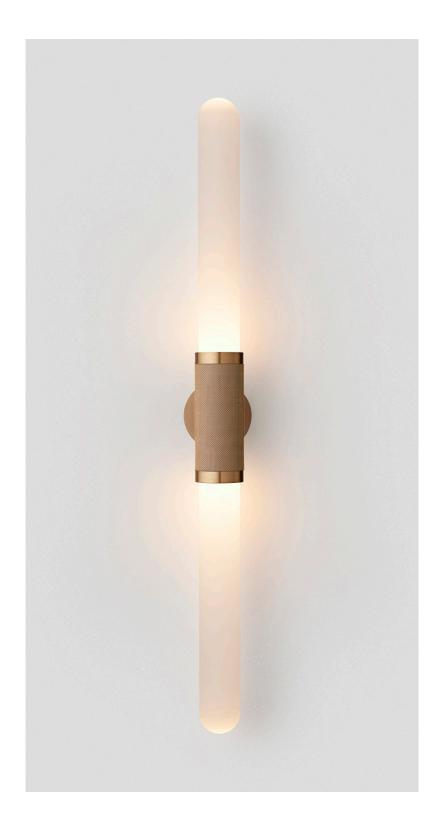

NORTH AMERICA

ABOUT SCANDAL

Scandal is a collection of Pendants and Wall Sconces that casts a slim and finely considered silhouette.

Notable for its barrel-like cuff and inlaid with exquisite Brass, Silver, Rose Gold Mesh or Latte or Navy Leather, Scandal's elongated proportions are capped end-to-end by rounded glass that conceals the light source, exemplifying the quiet brilliance of artisanal glass and metalwork.

### FITTING FINISHES

Brass (shown) Mid Bronze Satin Nickel

### INLAY

Brass Mesh (shown)
Silver Mesh
Rose Gold Mesh
Latte Leather
Navy Leather

### SHADE COLOURS

White Frost (shown)
Clear Fluted