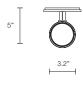

### INSTALLATION

Supplied with external driver (Hatch RS12-15M-LED 2.25x1.25x0.75)
Supplied with mounting plate to fit 4.0/3.5 Jbox