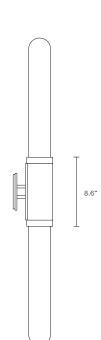

### INSTALLATION

Supplied with external driver (Hatch RS12-15M-LED 2.25x1.25x0.75)
Supplied with mounting plate to fit 4.0/3.5 Jbox