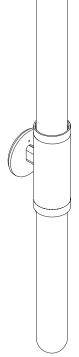

NORTH AMERICA

ABOUT SCANDAL

Scandal is a collection of Pendants and Wall Sconces that casts a slim and finely considered silhouette.

Notable for its barrel-like cuff and inlaid with exquisite Brass, Silver, Rose Gold Mesh or Latte or Navy Leather, Scandal's elongated proportions are capped end-to-end by rounded glass that conceals the light source, exemplifying the quiet brilliance of artisanal glass and metalwork.

### FITTING FINISHES

Brass (shown) Mid Bronze Satin Nickel

### INLAY

Brass Mesh (shown)
Silver Mesh
Rose Gold Mesh
Latte Leather
Navy Leather