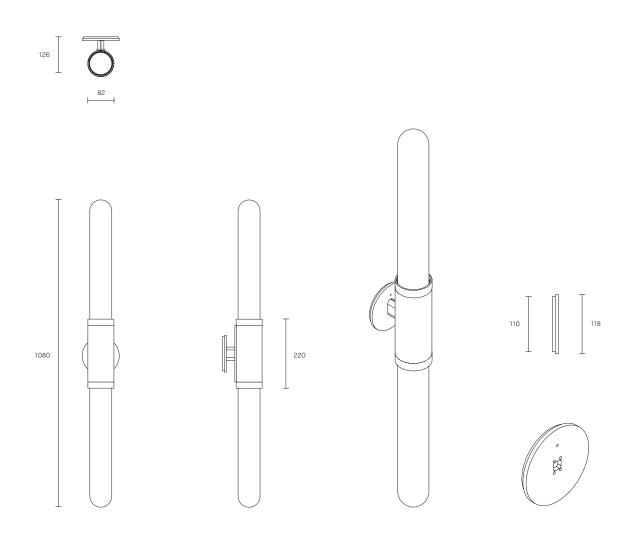

WALL SCONCE TALL
AUSTRALIA / INTERNATIONAL

## INSTALLATION

Supplied with external driver

weigнт 5kg