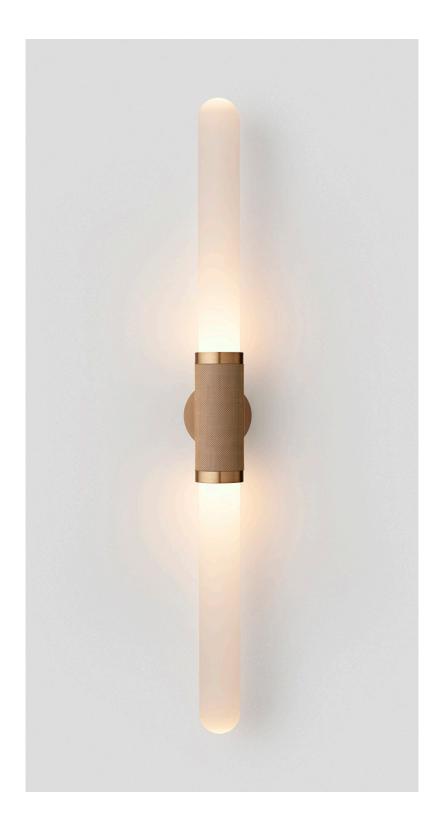

## ABOUT SCANDAL

Scandal is a collection of Pendants and Wall Sconces that casts a slim and finely considered silhouette.

Notable for its barrel-like cuff and inlaid with exquisite Brass, Silver, Rose Gold Mesh or Latte or Navy Leather, Scandal's elongated proportions are capped end-to-end by rounded glass that conceals the light source, exemplifying the quiet brilliance of artisanal glass and metalwork.

#### FITTING FINISHES

Brass (shown) Mid Bronze Satin Nickel

#### INLAY

Brass Mesh (shown) Silver Mesh Rose Gold Mesh Latte Leather

#### SHADE COLOURS

Navy Leather

White Frost (shown)
Clear Fluted