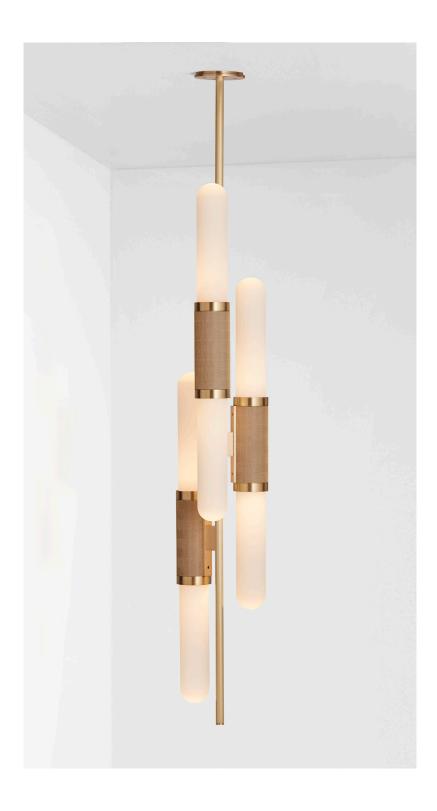

#### ABOUT SCANDAL

Scandal is a collection of Pendants and Wall Sconces that casts a slim and finely considered silhouette.

Notable for its barrel-like cuff and inlaid with exquisite Brass, Silver, Rose Gold Mesh or Latte or Navy Leather, Scandal's elongated proportions are capped end-to-end by rounded glass that conceals the light source, exemplifying the quiet brilliance of artisanal glass and metalwork.

## FITTING FINISHES

Brass (shown) Mid Bronze Satin Nickel

## INLAY

Brass Mesh (shown) Silver Mesh Rose Gold Mesh Latte Leather Navy Leather

#### SHADE COLOURS

Snow (shown) Clear Fluted