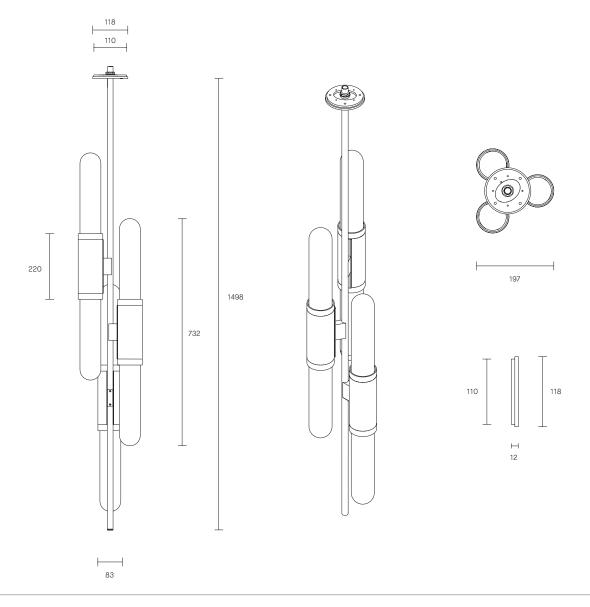

### CUSTOMISATION

Standard drop length up to 1200mm. Additional charge will apply for longer drop lengths, price upon request. Variations to rod length can be specified at time of order placement