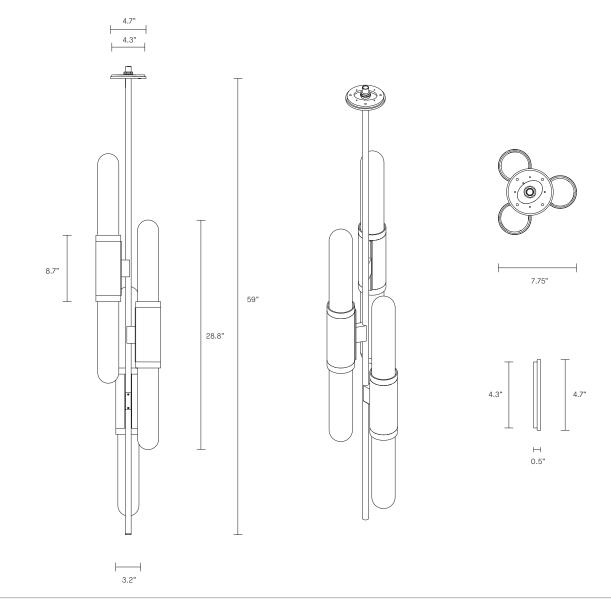

NORTH AMERICA





### ABOUT SCANDAL

Scandal is a collection of Pendants and Wall Sconces that casts a slim and finely considered silhouette.

Notable for its barrel-like cuff and inlaid with exquisite Brass, Silver, Rose Gold Mesh or Latte or Navy Leather, Scandal's elongated proportions are capped end-to-end by rounded glass that conceals the light source, exemplifying the quiet brilliance of artisanal glass and metalwork.

### LEAD TIME

8 - 10 weeks

## LIGHT SOURCE

6 x 12V 7W LED MR16 GU5.3 2700K warm white 2580 total lumen output Dimmable (Luxtron/Diva/CL) Globes included

### INSTALLATION

Supplied with external drivers (Hatch RL12-15m-LED transformer)
Supplied with mounting plate to fit 4.0/3.5 Jbox

# WEIGHT

31 lb

### FITTING FINISHES

Brass (shown) Mid Bronze Satin Nickel

### INLAY

Brass Me