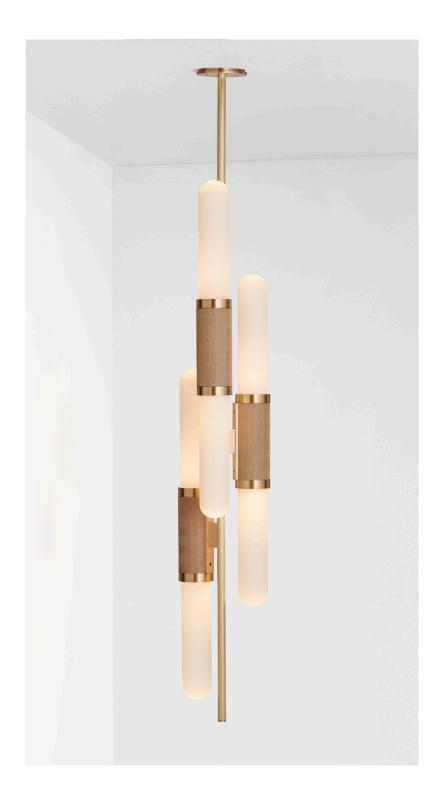

### ABOUT SCANDAL

Scandal is a collection of Pendants and Wall Sconces that casts a slim and finely considered silhouette.

Notable for its barrel-like cuff and inlaid with exquisite Brass, Silver, Rose Gold Mesh or Latte or Navy Leather, Scandal's elongated proportions are capped end-to-end by rounded glass that conceals the light source, exemplifying the quiet brilliance of artisanal glass and metalwork.