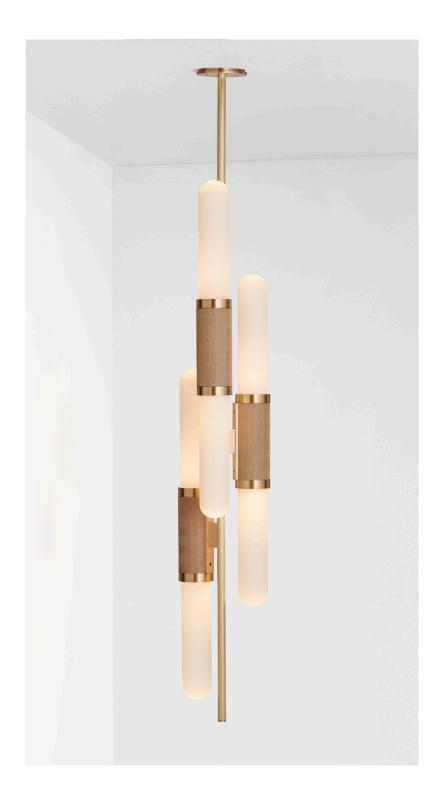

## ABOUT SCANDAL

Scandal is a collection of Pendants and Wall Sconces that casts a slim and finely considered silhouette.

Notable for its barrel-like cuff and inlaid with exquisite Brass, Silver, Rose Gold Mesh or Latte or Navy Leather, Scandal's elongated proportions are capped end-to-end by rounded glass that conceals the light source, exemplifying the quiet brilliance of artisanal glass and metalwork.

### FITTING FINISHES

Brass (shown) Mid Bronze Satin Nickel

#### INLAY

Brass Mesh (shown) Silver Mesh Rose Gold Mesh Latte Leather Navy Leather

#### SHADE COLOURS

Snow (shown) Clear Fluted