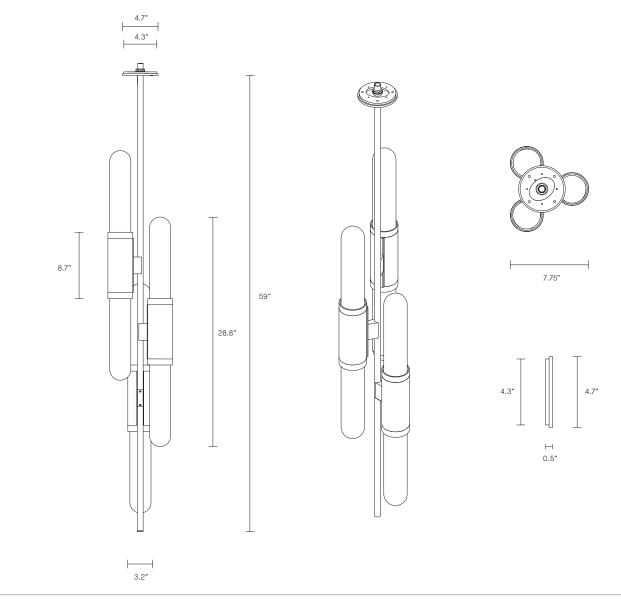

### INSTALLATION

Supplied with external drivers (Hatch RL12-15m-LED transformer)
Supplied with mounting plate to fit 4.0/3.5 Jbox

# WEIGHT 31 lb