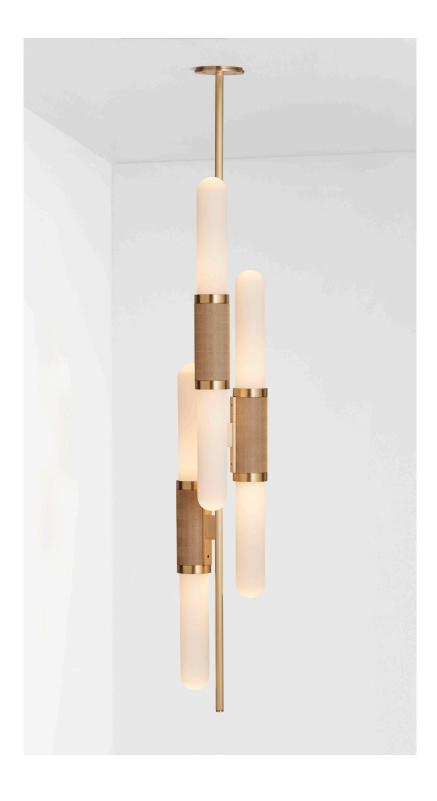

# ABOUT SCANDAL

Scandal is a collection of Pendants and Wall Sconces that casts a slim and finely considered silhouette.

Notable for its barrel-like cuff and inlaid with exquisite Brass, Silver, Rose Gold Mesh or Latte or Navy Leather, Scandal's elongated proportions are capped end-to-end by rounded glass that conceals the light source, exemplifying the quiet brilliance of artisanal glass and metalwork.

### FITTING FINISHES

Brass (shown) Mid Bronze Satin Nickel

#### INLAY

Brass Mesh (shown)
Silver Mesh
Rose Gold Mesh
Latte Leather
Navy Leather

#### SHADE COLOURS

White Frost (shown)
Clear Fluted