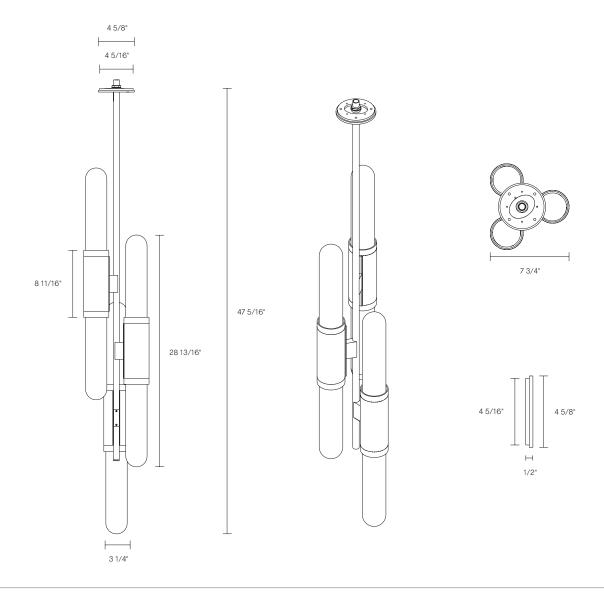

# ABOUT SCANDAL

Scandal is a collection of Pendants and Wall Sconces that casts a slim and finely considered silhouette.

Notable for its barrel-like cuff and inlaid with exquisite Brass, Silver, Rose Gold Mesh or Latte or Navy Leather, Scandal's elongated proportions are capped end-to-end by rounded glass that conceals the light source, exemplifying the quiet brilliance of artisanal glass and metalwork.

## INSTALLATION

Supplied with external driver (Hatch R\$12-15M-LED 2.25x1.25x0.75)
Supplied with mounting plate to fit 4.0/3.5 Jbox

WEIGHT

31lb