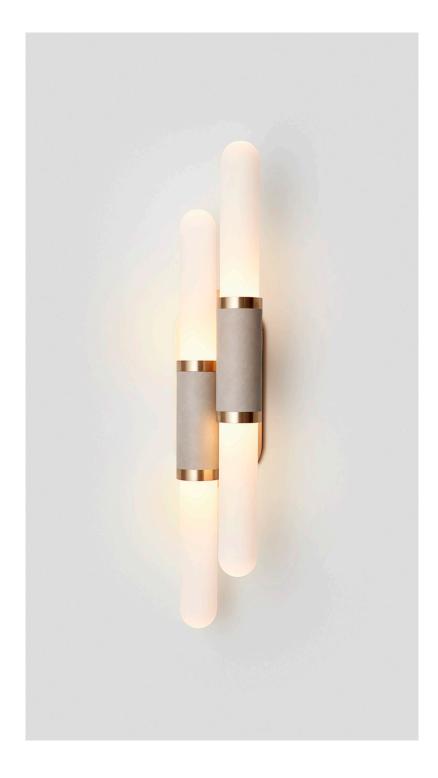

## ABOUT SCANDAL

Scandal is a collection of Pendants and Wall Sconces that casts a slim and finely considered silhouette.

Notable for its barrel-like cuff and inlaid with exquisite Brass, Silver, Rose Gold Mesh or Latte or Navy Leather, Scandal's elongated proportions are capped end-to-end by rounded glass that conceals the light source, exemplifying the quiet brilliance of artisanal glass and metalwork.

#### INLAY

Brass Mesh Silver Mesh Rose Gold Mesh Latte Leather Navy Leather

(shown)

(shown)