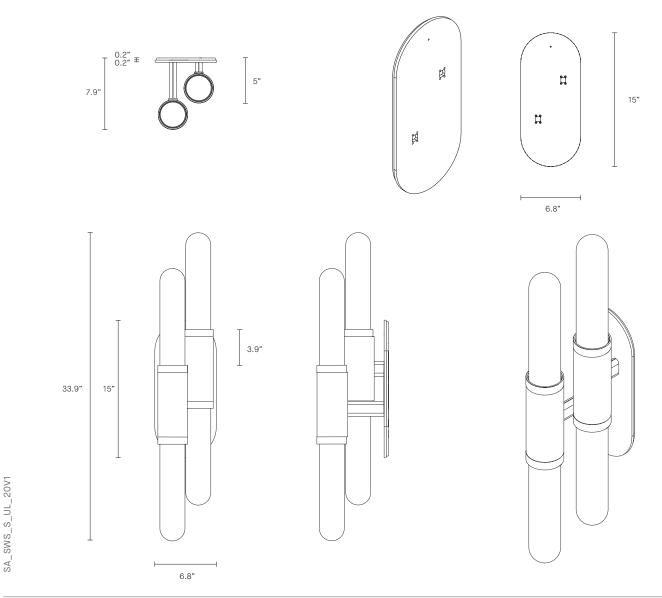

# SCANDAL COLLECTION

STAGGERED WALL SCONCE



ARTICOLO

## SCANDAL COLLECTION

STAGGERED WALL SCONCE

## UL SPECIFICATION SHEET

NORTH AMERICA



## ABOUT SCANDAL

Scandal is a collection of Pendants and Wall Sconces that casts a slim and finely considered silhouette.

Notable for its barrel-like cuff and inlaid with exquisite Brass, Silver, Rose Gold Mesh or Latte or Navy Leather, Scandal's elongated proportions are capped end-to-end by rounded glass that conceals the light source, exemplifying the quiet brilliance of artisanal glass and metalwork.

#### lead time 8 - 10 weeks

## LIGHT SOURCE

4 x 12V 7W LED MR16 GU5.3 2700K warm white 1720 total lumen output Dimmable (Luxtron/Diva/CL) Globes included

### INSTALLATION

Supplied with external drivers (Hatch RL12-15m-LED transformer) Supplied with mounting plate to fit 4.0/3.5 Jbox

<mark>weig</mark>нт 24 lb

## FITTING FINISHES

Brass Mid Bronze Satin Nickel

#### INLAY

Brass M