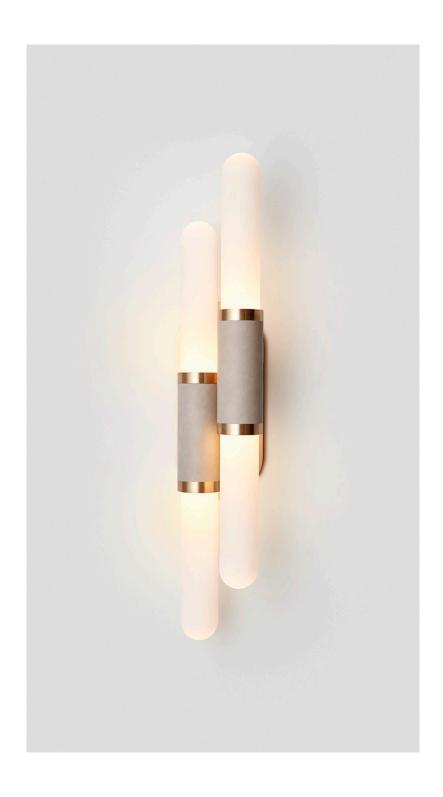

#### ABOUT SCANDAL

Scandal is a collection of Pendants and Wall Sconces that casts a slim and finely considered silhouette.

Notable for its barrel-like cuff and inlaid with exquisite Brass, Silver, Rose Gold Mesh or Latte or Navy Leather, Scandal's elongated proportions are capped end-to-end by rounded glass that conceals the light source, exemplifying the quiet brilliance of artisanal glass and metalwork.

#### FITTING FINISHES

Brass (shown) Mid Bronze Satin Nickel

#### INLAY

Brass Mesh
Silver Mesh
Rose Gold Mesh
Latte Leather (shown)
Navy Leather

#### SHADE COLOURS

Snow (shown) Clear Fluted