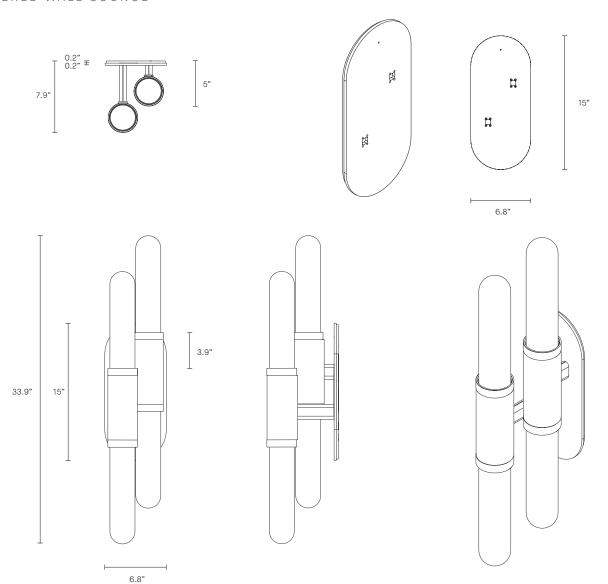

### LIGHT SOURCE

4 x GU5.3 MR16 7W LED 2700K warm white 2000 total lumen output Dimmable (Luxtron/Diva/CL) Globes included

#### INSTALLATION

Supplied with external drivers (Hatch RL12-15m-LED transformer)
Supplied with mounting plate to fit 4.0/3.5 Jbox

WEIGHT 24 lb