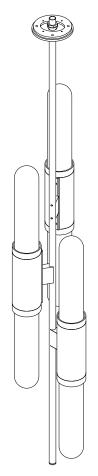

## ABOUT SCANDAL

The unification of luxurious crafts exists through the Scandal Collection. Scandal casts a slim and finely considered silhouette. Notable for its barrel-like cuff and inlay Scandal's elongated proportions are capped end-to-end by rounded mouthblown glass that conceals the light source, exemplifying the quiet brilliance of artisanal glass and metalwork.