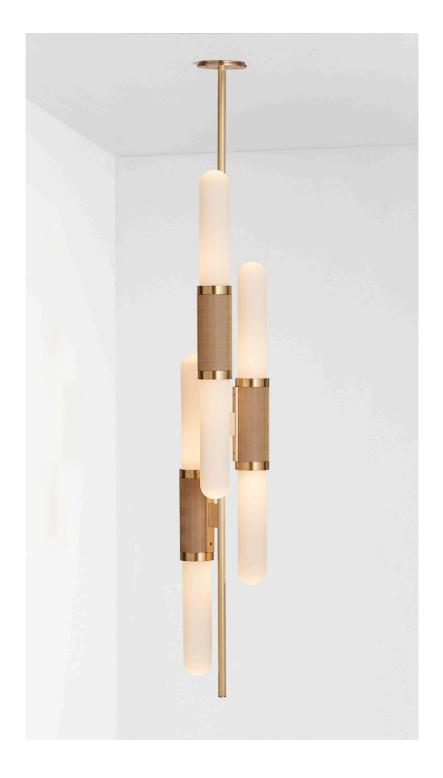

## ABOUT SCANDAL

The unification of luxurious crafts exists through the Scandal Collection. Scandal casts a slim and finely considered silhouette. Notable for its barrel-like cuff and inlay Scandal's elongated proportions are capped end-to-end by rounded mouthblown glass that conceals the light source, exemplifying the quiet brilliance of artisanal glass and metalwork.

# LIGHT SOURCE

6 x 12V 7W LED MR16 GU5.3 2700K warm white 3000 total lumen output Dimmable Lamps included

INSTALLATION Supplied with external driver

## FITTING FINISHES

Brass Mid Bronze Satin Nickel Black Electroplate

### INLAY

Brass Mesh Silver Mesh Rose Gold Mesh Latte Leather Navy Leather

SHADE COLOURS Snow Clear Fluted

CERTIFICATION CE/AU

WARRANTY 3 years