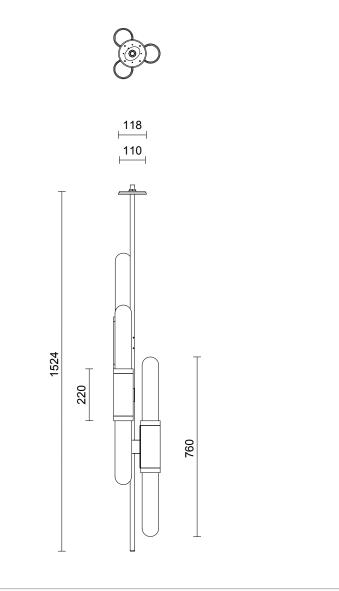

## CUSTOMISATION

Standard drop length up to 1200mm. Additional charge will apply for longer drop lengths, price upon request. Variations to rod length can be specified at time of order placement

<mark>wеig</mark>нт 14kg