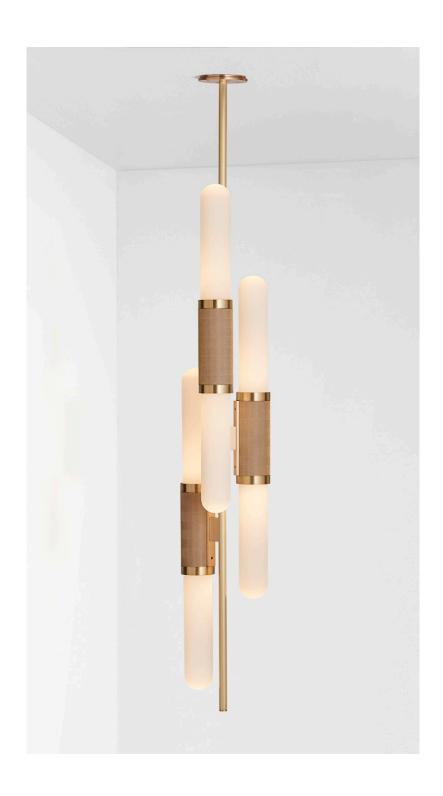

#### ABOUT SCANDAL

The unification of luxurious crafts exists through the Scandal Collection. Scandal casts a slim and finely considered silhouette. Notable for its barrel-like cuff and inlay Scandal's elongated proportions are capped end-to-end by rounded mouthblown glass that conceals the light source, exemplifying the quiet brilliance of artisanal glass and metalwork.