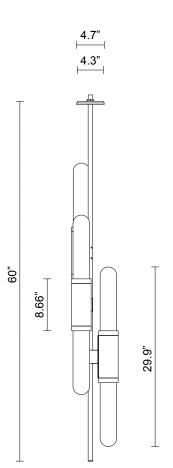

# CUSTOMISATION

Standard drop length up to 47". Additional charge will apply for longer drop lengths, price upon request.

#### WEIGHT 31 lb