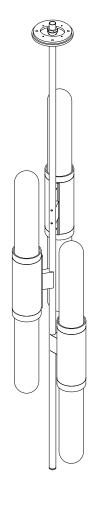

#### ABOUT SCANDAL

The unification of luxurious crafts exists through the Scandal Collection. Scandal casts a slim and finely considered silhouette. Notable for its barrel-like cuff and inlay Scandal's elongated proportions are capped end-to-end by rounded mouthblown glass that conceals the light source, exemplifying the quiet brilliance of artisanal glass and metalwork.