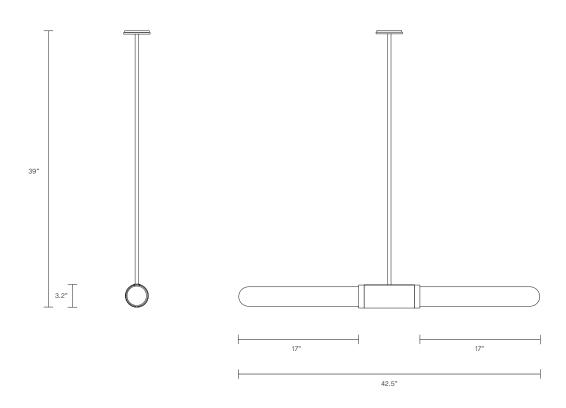

## CUSTOMISATION

Variations to rod length can be specified at time of order placement

### INSTALLATION

Supplied with external driver (Hatch RL12-15m-LED transformer) Supplied with mounting plate to fit 4.0/3.5 Jbox

WEIGHT 13.3 lb