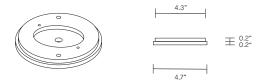

### INSTALLATION

Supplied with external driver (Hatch RL12-15m-LED transformer) Supplied with mounting plate to fit 4.0/3.5 Jbox

WEIGHT 13.3 lb