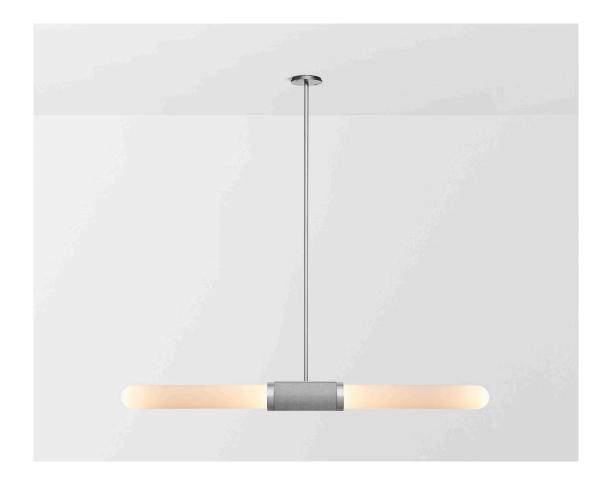

## ABOUT SCANDAL

Scandal is a collection of Pendants and Wall Sconces that casts a slim and finely considered silhouette.

Notable for its barrel-like cuff and inlaid with exquisite Brass, Silver, Rose Gold Mesh or Latte or Navy Leather, Scandal's elongated proportions are capped end-to-end by rounded glass that conceals the light source, exemplifying the quiet brilliance of artisanal glass and metalwork.

# FITTING FINISHES

Brass Mid Bronze Satin Nickel

(shown)

#### INLAY

Brass Mesh Silver Mesh

(shown)

Rose Gold Mesh Latte Leather Navy Leather

## SHADE COLOURS

Snow

(shown)