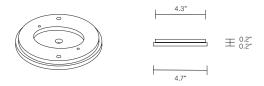

#### INSTALLATION

Supplied with external driver (Hatch RS12-15M-LED 2.25x1.25x0.75) Supplied with mounting plate to fit 4.0/3.5 Jbox

WEIGHT 13.3 lb