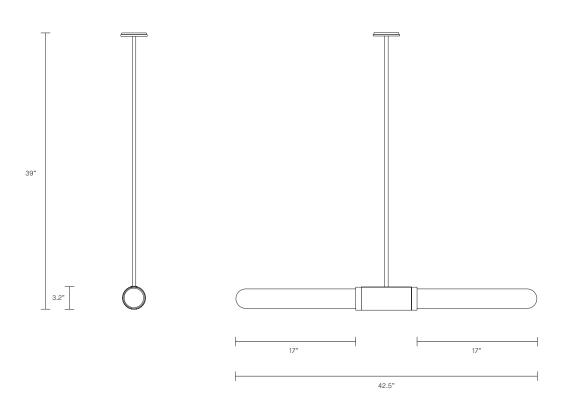

#### CUSTOMISATION

Variations to rod length can be specified at time of order placement

#### INSTALLATION

Supplied with external driver (Hatch RS12-15M-LED 2.25x1.25x0.75) Supplied with mounting plate to fit 4.0/3.5 Jbox

WEIGHT 13.3 lb