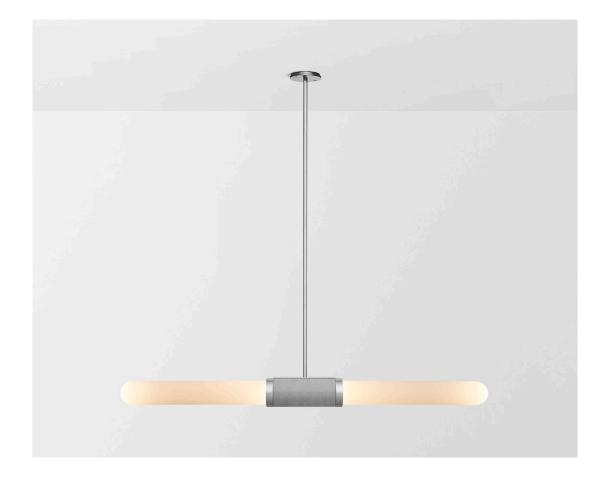

### ABOUT SCANDAL

Scandal is a collection of Pendants and Wall Sconces that casts a slim and finely considered silhouette.

Notable for its barrel-like cuff and inlaid with exquisite Brass, Silver, Rose Gold Mesh or Latte or Navy Leather, Scandal's elongated proportions are capped end-to-end by rounded glass that conceals the light source, exemplifying the quiet brilliance of artisanal glass and metalwork.

#### FITTING FINISHES

Brass Mid Bronze

Satin Nickel (shown)

#### INLAY

Brass Mesh Silver Mesh

(shown)

Rose Gold Mesh Latte Leather Navy Leather

# SHADE COLOURS

Snow

(shown)