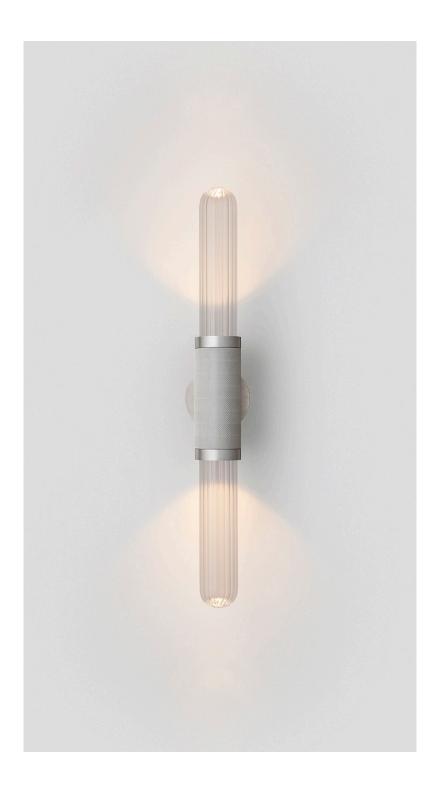

#### ABOUT SCANDAL

Scandal is a collection of Pendants and Wall Sconces that casts a slim and finely considered silhouette.

Notable for its barrel-like cuff and inlaid with exquisite Brass, Silver, Rose Gold Mesh or Latte or Navy Leather, Scandal's elongated proportions are capped end-to-end by rounded glass that conceals the light source, exemplifying the quiet brilliance of artisanal glass and metalwork.

### FITTING FINISHES

Brass Mid Bronze

Satin Nickel (shown)

## SHADE COLOURS

Snow

Clear Fluted (shown)