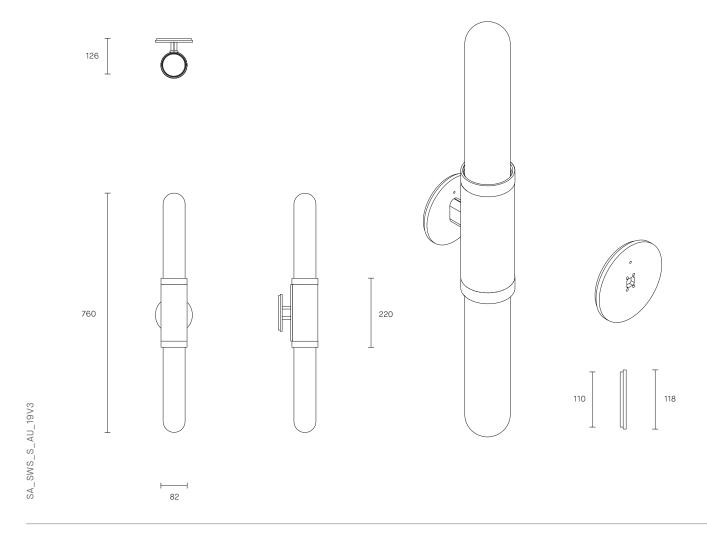

#### ABOUT SCANDAL

Scandal is a collection of Pendants and Wall Sconces that casts a slim and finely considered silhouette.

Notable for its barrel-like cuff and inlaid with exquisite Brass, Silver, Rose Gold Mesh or Latte or Navy Leather, Scandal's elongated proportions are capped end-to-end by rounded glass that conceals the light source, exemplifying the quiet brilliance of artisanal glass and metalwork.