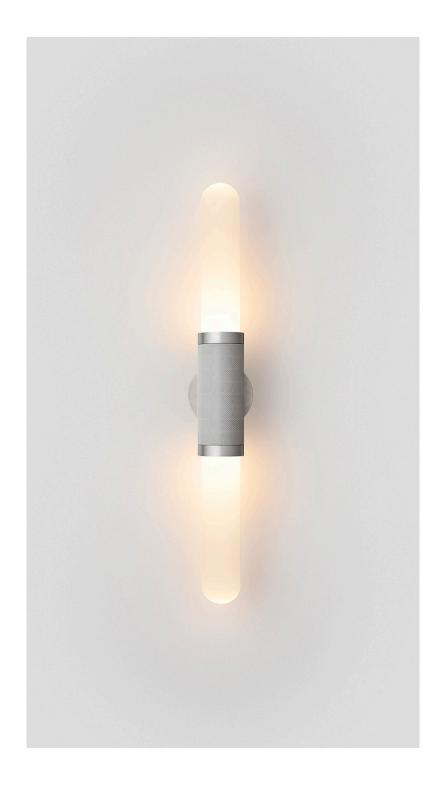

SHORT WALL SCONCE

AUSTRALIA / INTERNATIONAL

ARTICOLO

SHORT WALL SCONCE

## ABOUT SCANDAL

Scandal is a collection of Pendants and Wall Sconces that casts a slim and finely considered silhouette.

Notable for its barrel-like cuff and inlaid with exquisite Brass, Silver, Rose Gold Mesh or Latte or Navy Leather, Scandal's elongated proportions are capped end-to-end by rounded glass that conceals the light source, exemplifying the quiet brilliance of artisanal glass and metalwork.