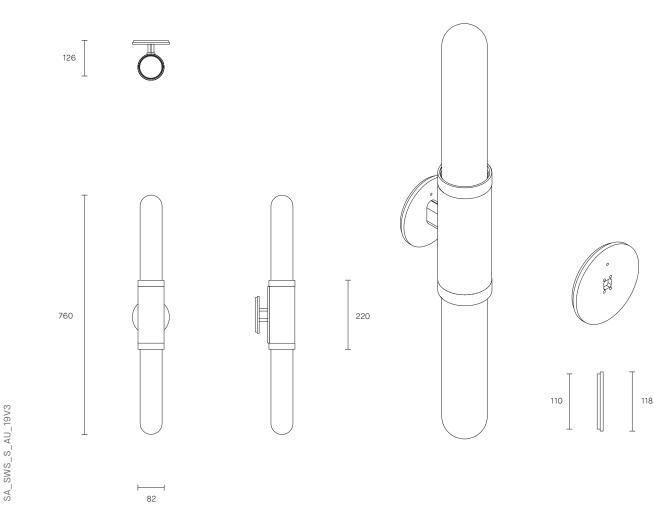

SHORT WALL SCONCE

AUSTRALIA / INTERNATIONAL

ARTICOLO

SHORT WALL SCONCE

## LEAD TIME 6 - 8 weeks

LIGHT SOURCE

2 x 12V 7W LED MR16 GU5.3 2700K warm white 1000 total lumen output Dimmable Globes included

INSTALLATION Supplied with external driver

WEIGHT

5kg

CERTIFICATION CE/AU

WARRANTY 3 years