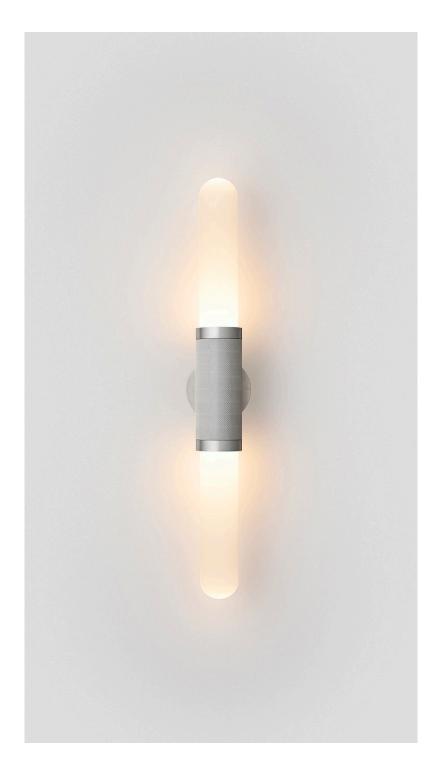

#### ABOUT SCANDAL

Scandal is a collection of Pendants and Wall Sconces that casts a slim and finely considered silhouette.

Notable for its barrel-like cuff and inlaid with exquisite Brass, Silver, Rose Gold Mesh or Latte or Navy Leather, Scandal's elongated proportions are capped end-to-end by rounded glass that conceals the light source, exemplifying the quiet brilliance of artisanal glass and metalwork.