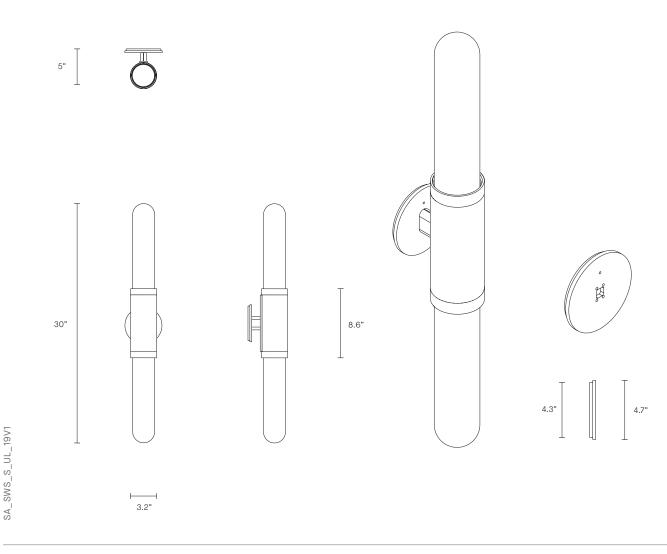

### INSTALLATION

Supplied with external driver (Hatch RS12-15M-LED 2.25x1.25x0.75) Supplied with mounting plate to fit 4.0/3.5 Jbox

WEIGHT

10 lb