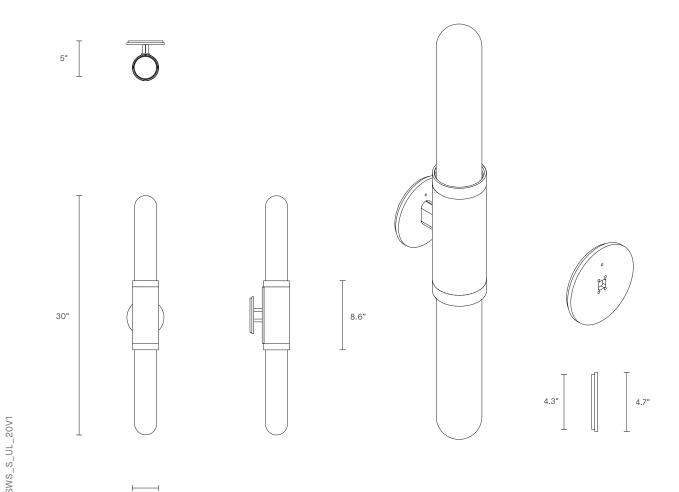

SHORT WALL SCONCE

NORTH AMERICA

#### INSTALLATION

Supplied with external driver (Hatch RL12-15m-LED transformer)
Supplied with mounting plate to fit 4.0/3.5 Jbox

WEIGHT 10 lb