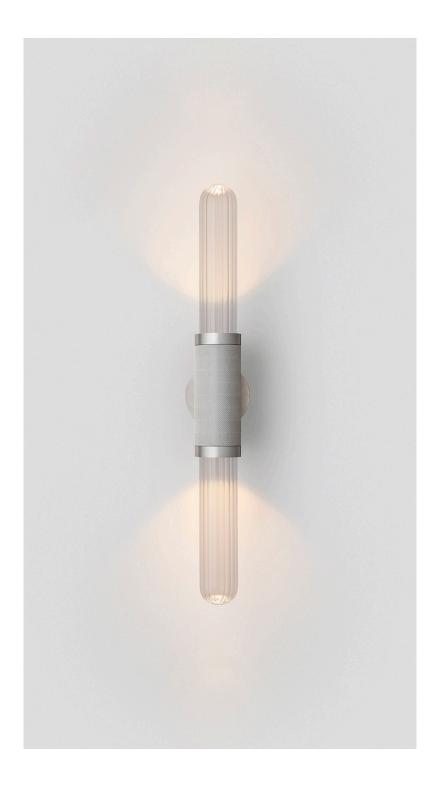

## ABOUT SCANDAL

Scandal is a collection of Pendants and Wall Sconces that casts a slim and finely considered silhouette.

3 2"

Notable for its barrel-like cuff and inlaid with exquisite Brass, Silver, Rose Gold Mesh or Latte or Navy Leather, Scandal's elongated proportions are capped end-to-end by rounded glass that conceals the light source, exemplifying the quiet brilliance of artisanal glass and metalwork.

#### FITTING FINISHES

Brass Mid Bronze Satin Nickel

in Nickel (shown)

## INLAY

Brass Mesh Silver Mesh

ver Mesh (shown)

Rose Gold Mesh Latte Leather Navy Leather

#### SHADE COLOURS

Snow

Clear Fluted

(shown)