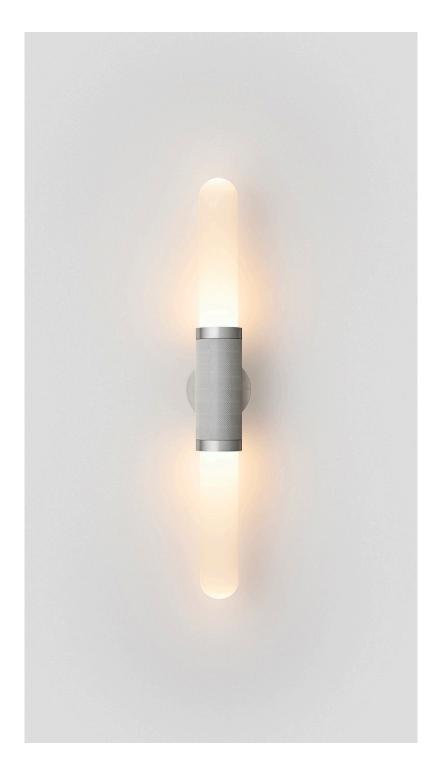

## ABOUT SCANDAL

Scandal is a collection of Pendants and Wall Sconces that casts a slim and finely considered silhouette.

Notable for its barrel-like cuff and inlaid with exquisite Brass, Silver, Rose Gold Mesh or Latte or Navy Leather, Scandal's elongated proportions are capped end-to-end by rounded glass that conceals the light source, exemplifying the quiet brilliance of artisanal glass and metalwork.