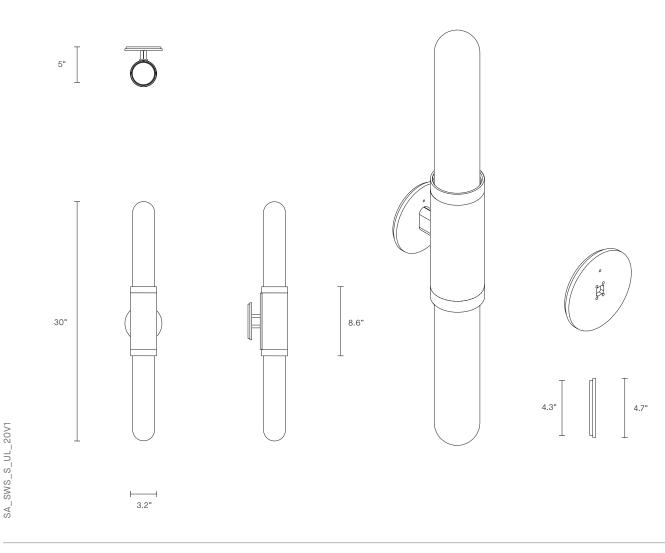

# INSTALLATION

Supplied with external driver (Hatch RL12-15m-LED transformer) Supplied with mounting plate to fit 4.0/3.5 Jbox

WEIGHT 10 lb