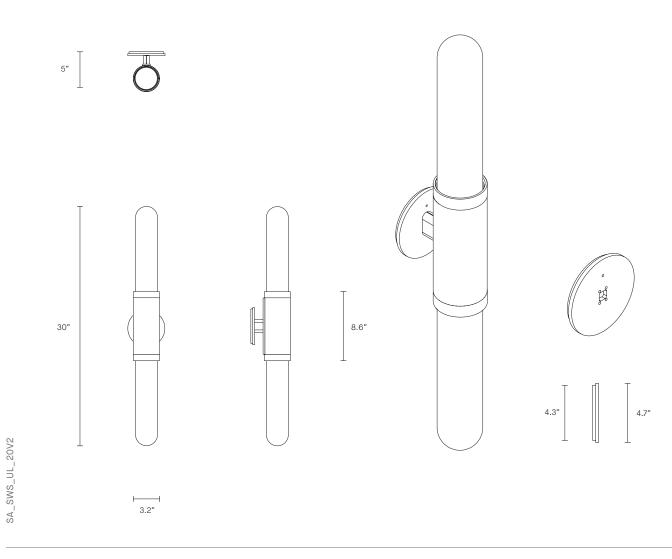

SHORT WALL SCONCE

NORTH AMERICA

### INSTALLATION

Supplied with external driver (Hatch RL12-15m-LED transformer) Supplied with mounting plate to fit 4.0/3.5 Jbox

WEIGHT 10 lb