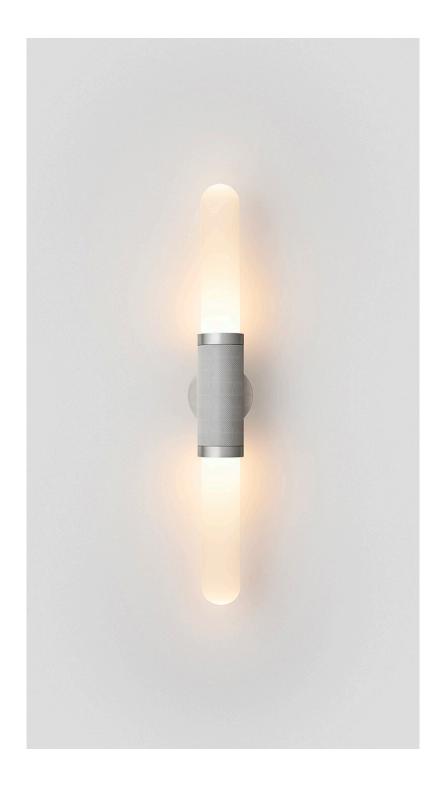

SHORT WALL SCONCE

NORTH AMERICA

## ABOUT SCANDAL

Scandal is a collection of Pendants and Wall Sconces that casts a slim and finely considered silhouette.

Notable for its barrel-like cuff and inlaid with exquisite Brass, Silver, Rose Gold Mesh or Latte or Navy Leather, Scandal's elongated proportions are capped end-to-end by rounded glass that conceals the light source, exemplifying the quiet brilliance of artisanal glass and metalwork.

## LIGHT SOURCE

2 x GU5.3 MR16 7W LED 2700K warm white 1000 total lumen output Dimmable (Luxtron/Diva/CL) Globes included