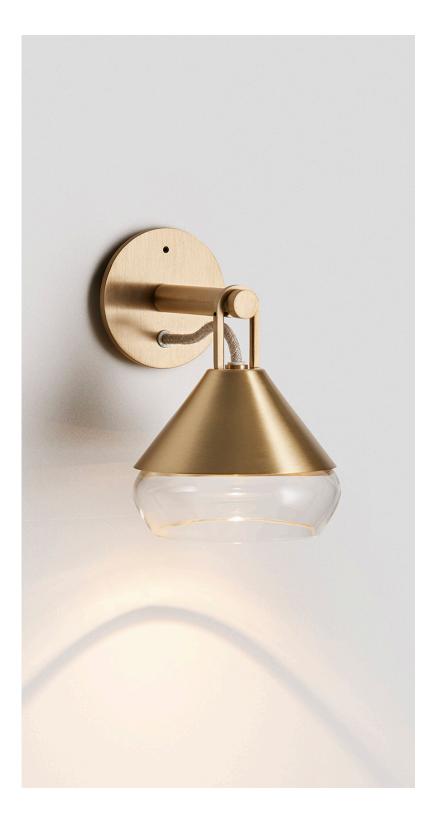

## ABOUT HATTI

HT\_WS\_UL\_20V1

7.75"

6.3'

Uniting tradition from the east with contemporary design from the west. Hatti's metal fixture delicately crowns its glass and is available in a muted palette of romantic tones. Tapering smoothly from a flat base to a defined point, the familiar, primary shape casts a shadow of conical light, establishing a sense of subdued atmosphere for the most refined of interiors.