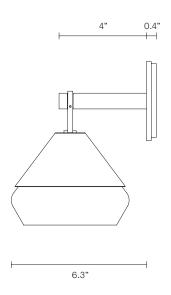

## ABOUT HATTI

HT\_WS\_UL\_20V1

7.75"

6.3'

Uniting tradition from the east with contemporary design from the west. Hatti's metal fixture delicately crowns its glass and is available in a muted palette of romantic tones. Tapering smoothly from a flat base to a defined point, the familiar, primary shape casts a shadow of conical light, establishing a sense of subdued atmosphere for the most refined of interiors.

5.3"