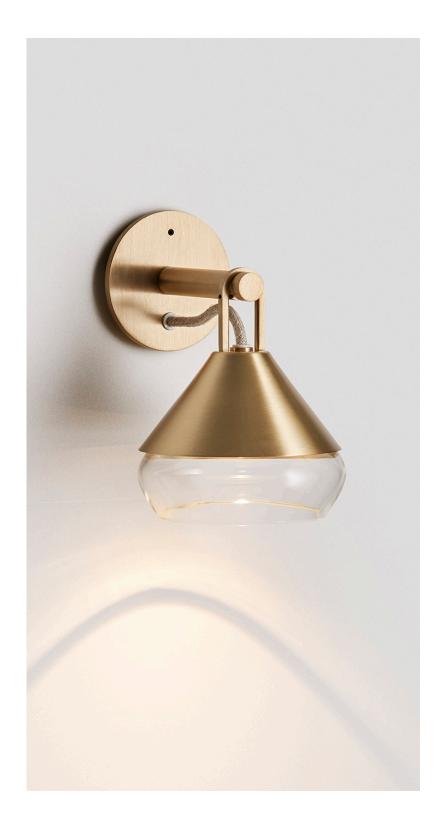

# HATTI COLLECTION

WALL SCONCE

## ABOUT HATTI

HT\_WS\_AU\_20V2

197

161

Uniting tradition from the east with contemporary design from the west. Hatti's metal fixture delicately crowns its glass and is available in a muted palette of romantic tones. Tapering smoothly from a flat base to a defined point, the familiar, primary shape casts a shadow of conical light, establishing a sense of subdued atmosphere for the most refined of interiors.