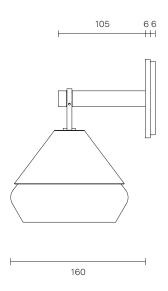

## ABOUT HATTI

HT\_WS\_AU\_20V2

197

161

Uniting tradition from the east with contemporary design from the west. Hatti's metal fixture delicately crowns its glass and is available in a muted palette of romantic tones. Tapering smoothly from a flat base to a defined point, the familiar, primary shape casts a shadow of conical light, establishing a sense of subdued atmosphere for the most refined of interiors.

135