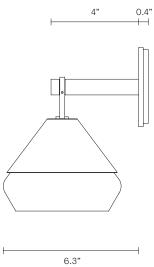

## LEAD TIME

8 - 10 weeks LIGHT SOURCE 9V 350mA dc LED board 2700k warm white 300 lumens Dimmable Globe included

INSTALLATION Supplied with external driver

WEIGHT 4 lb

CERTIFICATION

US/ETL/CA WARRANTY

3 years