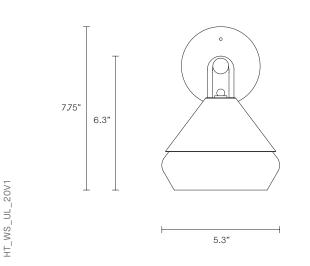

# HATTI COLLECTION

WALL SCONCE

SPECIFICATION SHEET

WALL SCONCE

NORTH AMERICA

### ABOUT HATTI

Uniting tradition from the east with contemporary design from the west. Hatti's metal fixture delicately crowns its glass and is available in a muted palette of romantic tones. Tapering smoothly from a flat base to a defined point, the familiar, primary shape casts a shadow of conical light, establishing a sense of subdued atmosphere for the most refined of interiors.