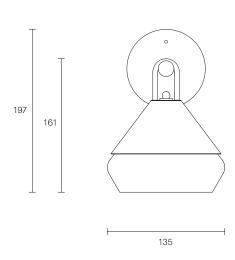

Supplied with external driver

WEIGHT

2kg

CERTIFICATION

CE/AU

WARRANTY

3 years

FITTING FINISHES