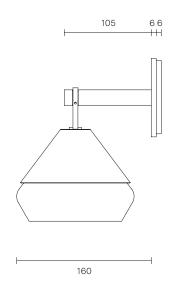

WALL SCONCE AUSTRALIA / INTERNATIONAL

## ABOUT HATTI

Uniting tradition from the east with contemporary design from the west. Hatti's metal fixture delicately crowns its glass and is available in a muted palette of romantic tones. Tapering smoothly from a flat base to a defined point, the familiar, primary shape casts a shadow of conical light, establishing a sense of subdued atmosphere for the most refined of interiors. LEAD TIME