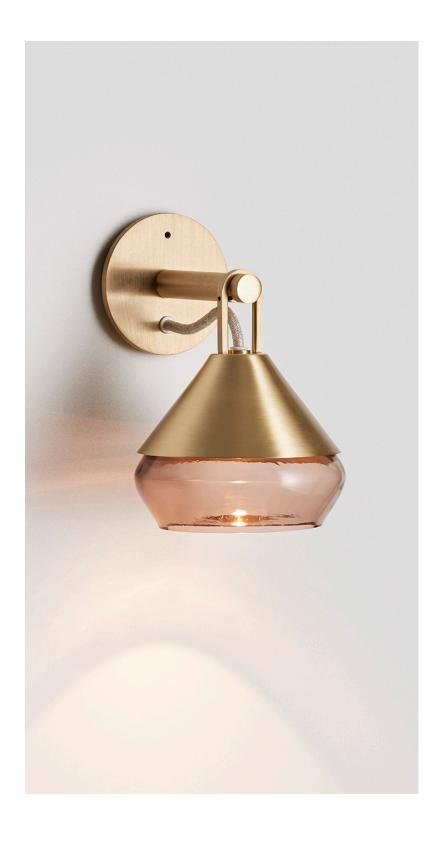

## ABOUT HATTI

Uniting tradition from the east with contemporary design from the west. Hatti's metal fixture delicately crowns its glass and is available in a muted palette of romantic tones. Tapering smoothly from a flat base to a defined point, the familiar, primary shape casts a shadow of conical light, establishing a sense of subdued atmosphere for the most refined of interiors. LEAD TIME

Brass (shown)

Mid Bronze

Satin Nickel

SHADE COLOURS

Aubergine

Clear

Storm

Tea (shown)