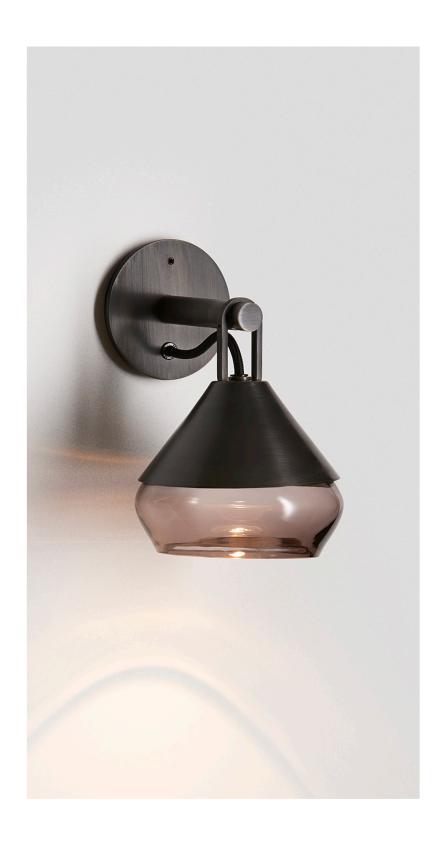

NORTH AMERICA

WALL SCONCE

## ABOUT HATTI

Uniting tradition from the east with contemporary design from the west. Hatti's metal fixture delicately crowns its glass and is available in a muted palette of romantic tones. Tapering smoothly from a flat base to a defined point, the familiar, primary shape casts a shadow of conical light, establishing a sense of subdued atmosphere for the most refined of interiors. LEAD TIME