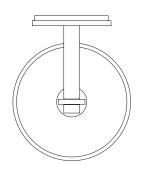

NORTH AMERICA

WALL SCONCE

## ABOUT HATTI

Uniting tradition from the east with contemporary design from the west. Hatti's metal fixture delicately crowns its glass and is available in a muted palette of romantic tones. Tapering smoothly from a flat base to a defined point, the familiar, primary shape casts a shadow of conical light, establishing a sense of subdued atmosphere for the most refined of interiors. LEAD TIME