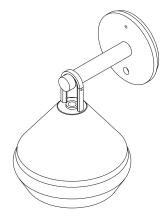

8 - 10 weeks

LIGHT SOURCE

9V 350mA dc LED board 2700k warm white 300 lumens

Dimmable

Globe included

INSTALLATION

Supplied with external driver

WEIGHT

4 lb

CERTIFICATION

US/ETL/CA

WARRANTY

3 years

FITTING FINISHES

Brass

Mid Bronze