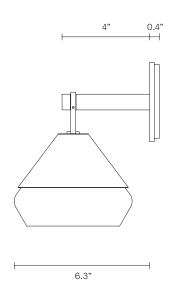

NORTH AMERICA

WALL SCONCE

## ABOUT HATTI

Uniting tradition from the east with contemporary design from the west. Hatti's metal fixture delicately crowns its glass and is available in a muted palette of romantic tones. Tapering smoothly from a flat base to a defined point, the familiar, primary shape casts a shadow of conical light, establishing a sense of subdued atmosphere for the most refined of interiors. LEAD TIME