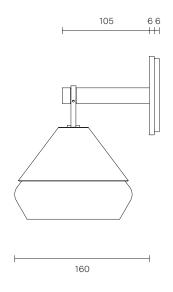

WALL SCONCE

AUSTRALIA / INTERNATIONAL

## ABOUT HATTI

Uniting tradition from the east with contemporary design from the west. Hatti's metal fixture delicately crowns its glass and is available in a muted palette of romantic tones. Tapering smoothly from a flat base to a defined point, the familiar, primary shape casts a shadow of conical light, establishing a sense of subdued atmosphere for the most refined of interiors. LEAD TIME