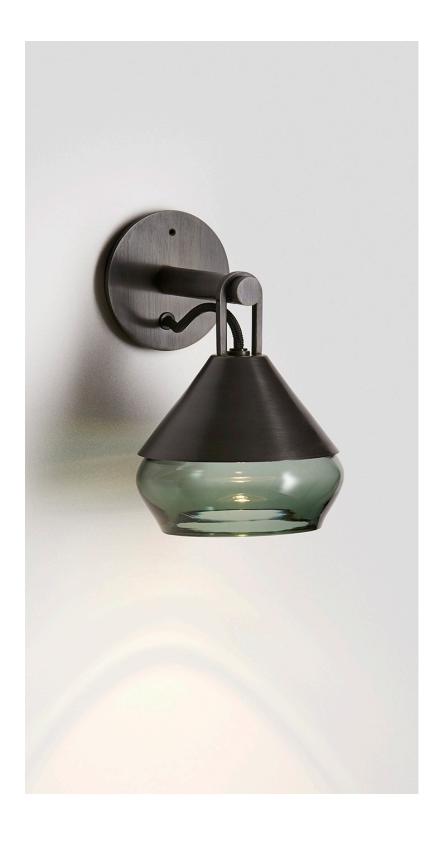

WALL SCONCE

AUSTRALIA / INTERNATIONAL









## ABOUT HATTI

Uniting tradition from the east with contemporary design from the west. Hatti's metal fixture delicately crowns its glass and is available in a muted palette of romantic tones. Tapering smoothly from a flat base to a defined point, the familiar, primary shape casts a shadow of conical light, establishing a sense of subdued atmosphere for the most refined of interiors. LEAD TIME

6 - 8 weeks

LIGHT SOURCE

9V 350mA dc LED board 2700k warm white

300 lumens

Dimmable

Globe included

INSTALLATION

Supplied with external driver

WEIGHT

2kg

CERTIFICATION

CE/AU

WARRANTY

3 years

FITTING FINISHES

Brass

Mid Bronze

(shown)

Satin Nickel

SHADE COLOURS

Aubergine

Clear

Storm (shown)

Tea

White

FLEX CORD COLOURS

Black (sh