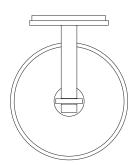

WALL SCONCE

AUSTRALIA / INTERNATIONAL

## ABOUT HATTI

Uniting tradition from the east with contemporary design from the west. Hatti's metal fixture delicately crowns its glass and is available in a muted palette of romantic tones. Tapering smoothly from a flat base to a defined point, the familiar, primary shape casts a shadow of conical light, establishing a sense of subdued atmosphere for the most refined of interiors. LEAD TIME