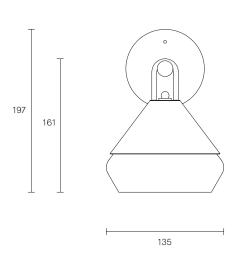

WALL SCONCE

AUSTRALIA / INTERNATIONAL









## ABOUT HATTI

Uniting tradition from the east with contemporary design from the west. Hatti's metal fixture delicately crowns its glass and is available in a muted palette of romantic tones. Tapering smoothly from a flat base to a defined point, the familiar, primary shape casts a shadow of conical light, establishing a sense of subdued atmosphere for the most refined of interiors. LEAD TIME

6 - 8 weeks

LIGHT SOURCE

9V 350mA dc LED board 2700k warm white

300 lumens

Dimmable

Globe included

INSTALLATION

Supplied with external driver

WEIGHT

2kg

CERTIFICATION

CE/AU

WARRANTY

3 years

FITTING FINISHES

Brass

Mid Bronze

(shown)

Satin Nickel

SHADE COLOURS

Aubergine

Clear

Storm (shown)

Tea

White

FLEX CORD COLOURS

Black (shown)

White

Natural Linen

Light Grey Linen