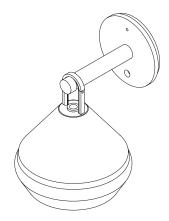

WALL SCONCE

AUSTRALIA / INTERNATIONAL

## ABOUT HATTI

Uniting tradition from the east with contemporary design from the west. Hatti's metal fixture delicately crowns its glass and is available in a muted palette of romantic tones. Tapering smoothly from a flat base to a defined point, the familiar, primary shape casts a shadow of conical light, establishing a sense of subdued atmosphere for the most refined of interiors. LEAD TIME