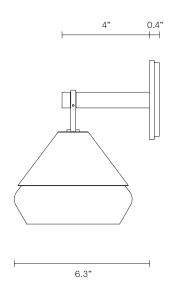

NORTH AMERICA

WALL SCONCE

## ABOUT HATTI

Uniting tradition from the east with contemporary design from the west. Hatti's metal fixture delicately crowns its glass and is available in a muted palette of romantic tones. Tapering smoothly from a flat base to a defined point, the familiar, primary shape casts a shadow of conical light, establishing a sense of subdued atmosphere for the most refined of interiors. LEAD TIME