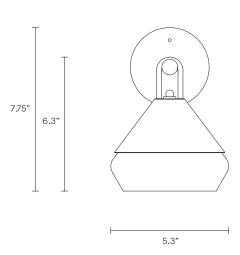

8 - 10 weeks

LIGHT SOURCE

9V 350mA dc LED board 2700k warm white 300 lumens

Dimmable

Globe included

INSTALLATION

Supplied with external driver

WEIGHT

4 lb

CERTIFICATION

US/ETL/CA

WARRANTY

3 years

FITTING FINISHES

Brass

Mid Bronze