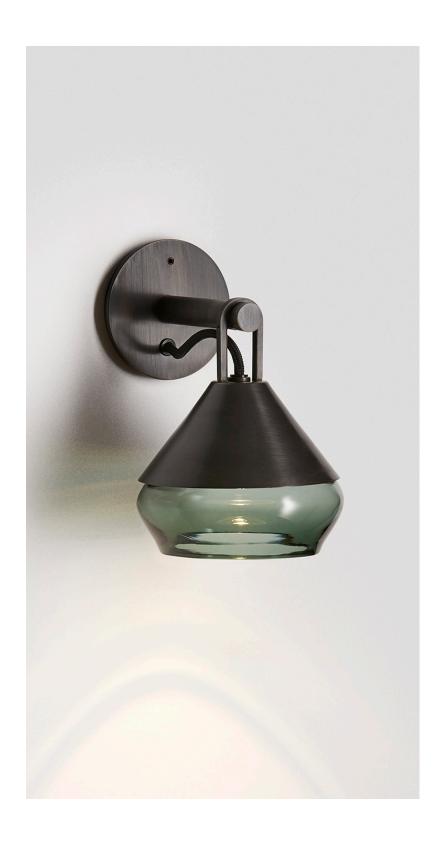

## ABOUT HATTI

Uniting tradition from the east with contemporary design from the west. Hatti's metal fixture delicately crowns its glass and is available in a muted palette of romantic tones. Tapering smoothly from a flat base to a defined point, the familiar, primary shape casts a shadow of conical light, establishing a sense of subdued atmosphere for the most refined of interiors. LEAD TIME

(shown)

(shown)

Satin Nickel

SHADE COLOURS

Aubergine

Clear

Storm

Tea White

FLEX CORD COLOURS

Black (shown)

White

Ivory