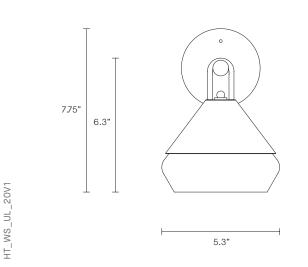

## LEAD TIME

8 - 10 weeks LIGHT SOURCE 9V 350mA dc LED board 2700k warm white 300 lumens Dimmable Globe included

INSTALLATION Supplied with external driver

WEIGHT

4 lb

CERTIFICATION US/ETL/CA

warranty 3 years