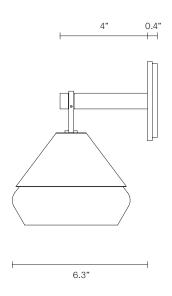

## LEAD TIME

8 - 10 weeks LIGHT SOURCE 9V 350mA dc LED board 2700k warm white 300 lumens Dimmable Globe included

INSTALLATION Supplied with external driver

WEIGHT

4 lb

CERTIFICATION US/ETL/CA

warranty 3 years