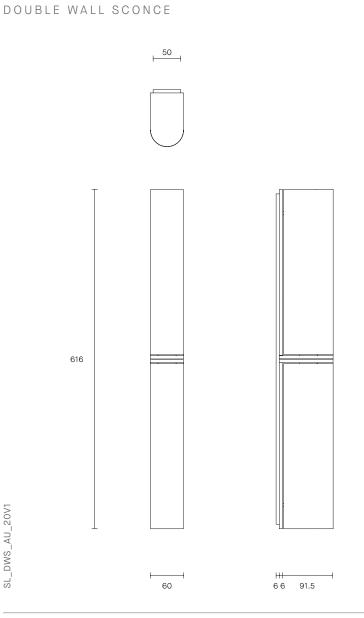

LEAD TIME

6 - 8 weeks

LIGHT SOURCE

2 x 12VDC 350mA CC LED board 2700k warm white 860 total lumen output

Globes included

INSTALLATION

Supplied with external driver

WEIGHT

6kg

CERTIFICATION

CE/AU

WARRANTY

3 years

FITTING FINISHES

Brass Mid Bronze Satin Nickel

SHADE COLOURS