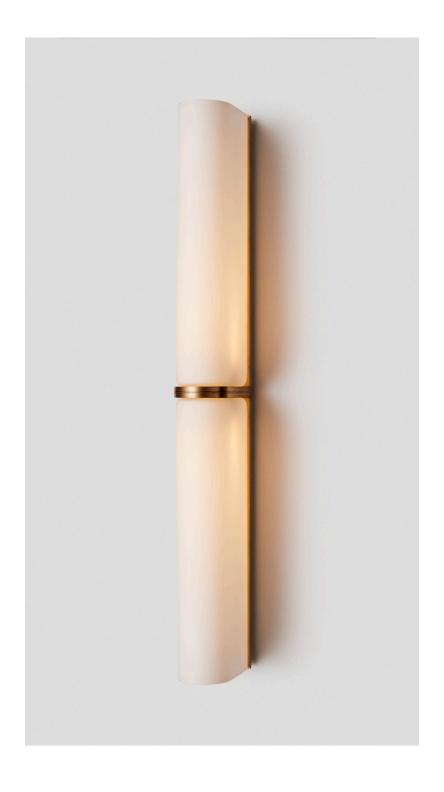

AUSTRALIA / INTERNATIONAL

ABOUT SLIM

Inspired by the sophisticated high life depicted in Slim Aaron's famed Palm Springs photography, 'Slim' reinterprets midcentury Californian modernism in architectural form and refined simplicity.

The arresting restraint of the Slim evokes effortless glamour. Its light source is housed within an elongated arch of mouth blown glass and framed in hand finished metalwork by local artisan's When paired back to back, the arches of Slim transform into a 'Double Pendant', inlaid with brass and mid bronze, and crowned with a striking double suspension.