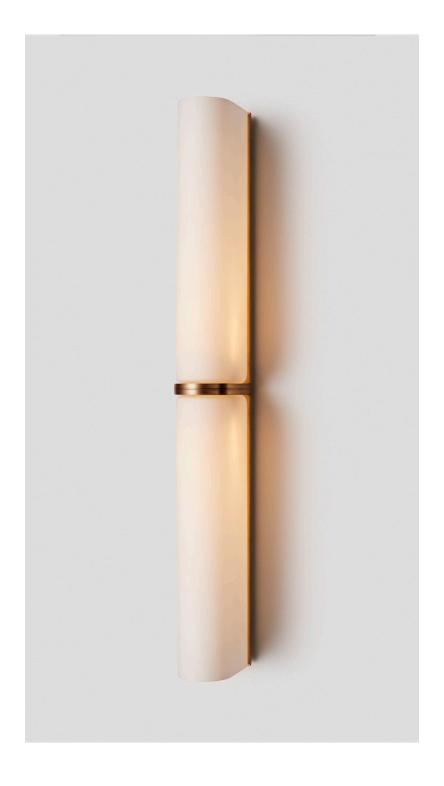

#### ABOUT SLIM

Inspired by the sophisticated high life depicted in Slim Aaron's famed Palm Springs photography, 'Slim' reinterprets midcentury Californian modernism in architectural form and refined simplicity.

The arresting restraint of the Slim evokes effortless glamour. Its light source is housed within an elongated arch of mouth blown glass and framed in hand finished metalwork by local artisan's When paired back to back, the arches of Slim transform into a 'Double Pendant', inlaid with brass and mid bronze, and crowned with a striking double suspension.