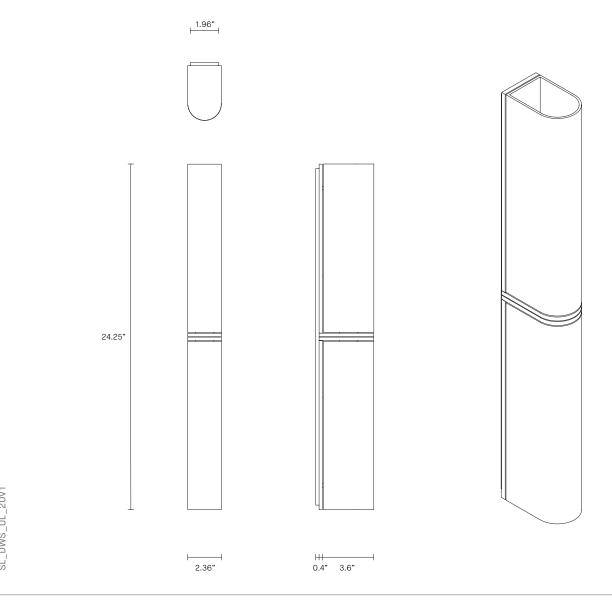

## LIGHT SOURCE

2 x 12VDC 350mA CC LED board 2700k warm white 860 total lumen output Globes included

## FITTING FINISHES

Brass Mid Bronze Satin Nickel

### SHADE COLOURS

White Frost (shown) White Gloss Grey

(shown)