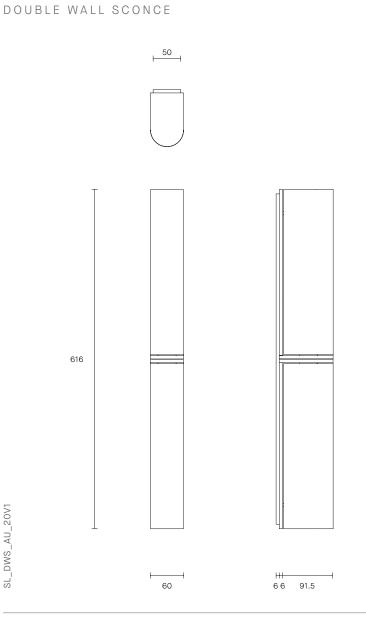

The arresting restraint of the Slim evokes effortless glamour. Its light source is housed within an elongated arch of mouth blown glass and framed in hand finished metalwork by local artisan's When paired back to back, the arches of Slim transform into a 'Double Pendant', inlaid with brass and mid bronze, and crowned with a striking double suspension.