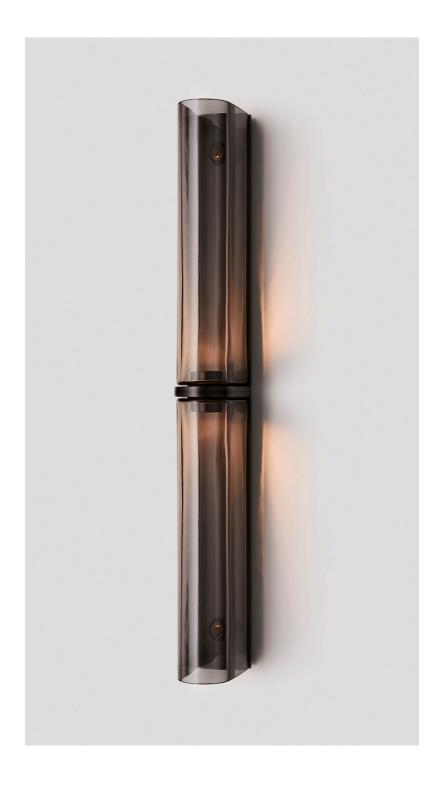

AUSTRALIA / INTERNATIONAL

ABOUT SLIM

Inspired by the sophisticated high life depicted in Slim Aaron's famed Palm Springs photography, 'Slim' reinterprets midcentury Californian modernism in architectural form and refined simplicity.

The arresting restraint of the Slim evokes effortless glamour. Its light source is housed within an elongated arch of mouth blown glass and framed in hand finished metalwork by local artisan's When paired back to back, the arches of Slim transform into a 'Double Pendant', inlaid with brass and mid bronze, and crowned with a striking double suspension.

SHADE COLOURS

White Frost

White Gloss

Grey

(shown)

(shown)