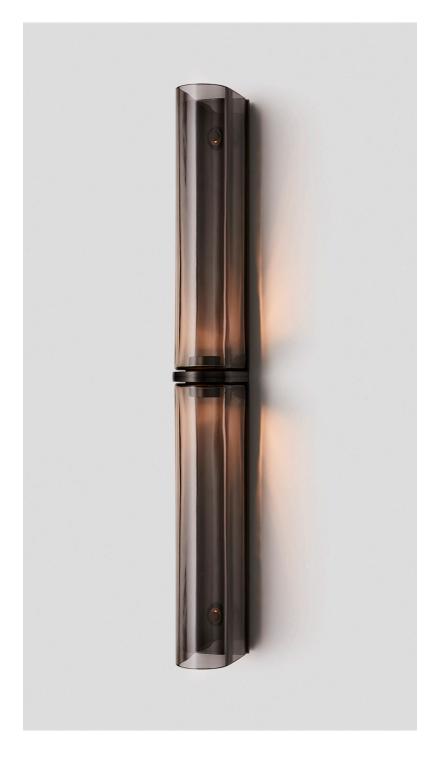

## SLIM COLLECTION

DOUBLE WALL SCONCE

## ABOUT SLIM

Inspired by the sophisticated high life depicted in Slim Aaron's famed Palm Springs photography, 'Slim' reinterprets midcentury Californian modernism in architectural form and refined simplicity.

The arresting restraint of the Slim evokes effortless glamour. Its light source is housed within an elongated arch of mouth blown glass and framed in hand finished metalwork by local artisan's When paired back to back, the arches of Slim transform into a 'Double Pendant', inlaid with brass and mid bronze, and crowned with a striking double suspension.