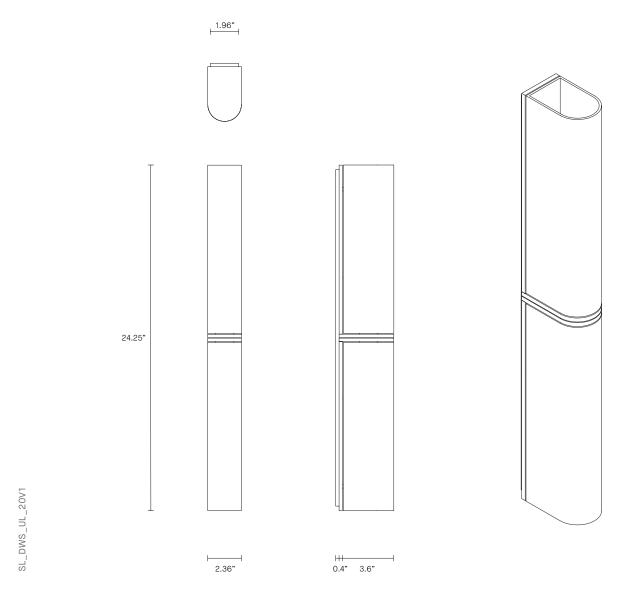

## SLIM COLLECTION

DOUBLE WALL SCONCE

The arresting restraint of the Slim evokes effortless glamour. Its light source is housed within an elongated arch of mouth blown glass and framed in hand finished metalwork by local artisan's When paired back to back, the arches of Slim transform into a 'Double Pendant', inlaid with brass and mid bronze, and crowned with a striking double suspension.

## LEAD TIME

8 - 10 weeks LIGHT SOURCE 2 x 12VDC 350mA CC LED board 2700k warm white 860 total lumen output Globes included

INSTALLATION Supplied with external driver

<mark>wеig</mark>нт 10 lb

CERTIFICATION US/ETL/CA