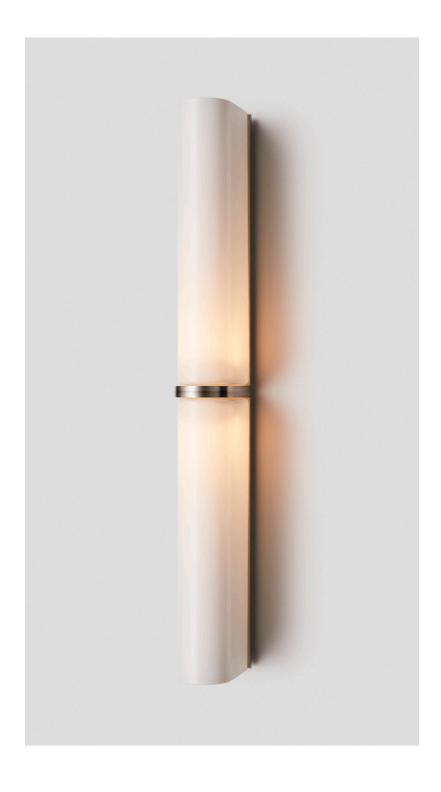

#### ABOUT SLIM

Inspired by the sophisticated high life depicted in Slim Aaron's famed Palm Springs photography, 'Slim' reinterprets midcentury Californian modernism in architectural form and refined simplicity.

The arresting restraint of the Slim evokes effortless glamour. Its light source is housed within an elongated arch of mouth blown glass and framed in hand finished metalwork by local artisan's When paired back to back, the arches of Slim transform into a 'Double Pendant', inlaid with brass and mid bronze, and crowned with a striking double suspension.

# FITTING FINISHES

Brass Mid Bronze

Satin Nickel (shown)

### SHADE COLOURS

White Frost

White Gloss (shown)

Grey