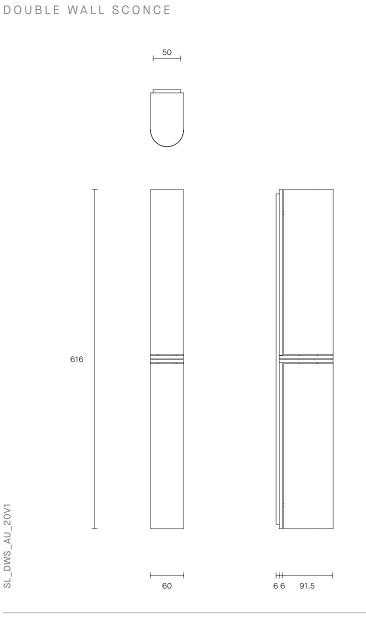

The arresting restraint of the Slim evokes effortless glamour. Its light source is housed within an elongated arch of mouth blown glass and framed in hand finished metalwork by local artisan's When paired back to back, the arches of Slim transform into a 'Double Pendant', inlaid with brass and mid bronze, and crowned with a striking double suspension.