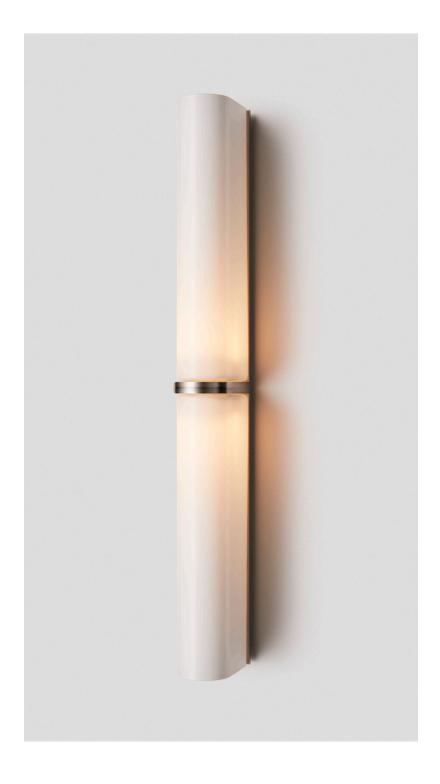

## ABOUT SLIM

Inspired by the sophisticated high life depicted in Slim Aaron's famed Palm Springs photography, 'Slim' reinterprets midcentury Californian modernism in architectural form and refined simplicity.

The arresting restraint of the Slim evokes effortless glamour. Its light source is housed within an elongated arch of mouth blown glass and framed in hand finished metalwork by local artisan's When paired back to back, the arches of Slim transform into a 'Double Pendant', inlaid with brass and mid bronze, and crowned with a striking double suspension. lead time 6 - 8 weeks

Brass Mid Bronze Satin Nickel

(shown)

SHADE COLOURS White Frost White Gloss Grey

(shown)