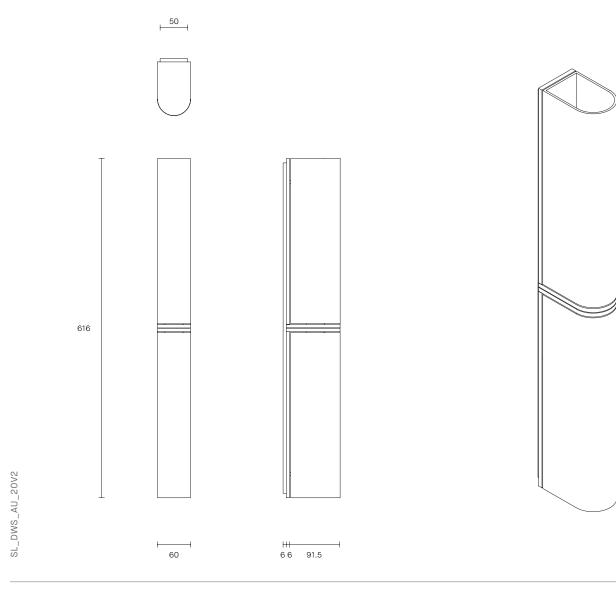

LIGHT SOURCE 2 x 12VDC 500mA CC LED board 2700k warm white 860 total lumen output Globes included

INSTALLATION Supplied with external driver

wеigнт 6kg

CERTIFICATION CE/AU

WARRANTY 3 years FITTING FINISHES