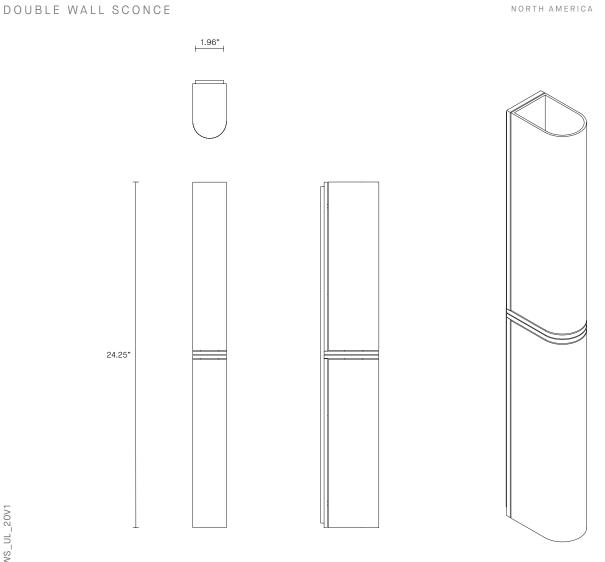

NORTH AMERICA



#### ABOUT SLIM

Inspired by the sophisticated high life depicted in Slim Aaron's famed Palm Springs photography, 'Slim' reinterprets midcentury Californian modernism in architectural form and refined simplicity.

2.36"

The arresting restraint of the Slim evokes effortless glamour. Its light source is housed within an elongated arch of mouth blown glass and framed in hand finished metalwork by local artisan's When paired back to back, the arches of Slim transform into a 'Double Pendant', inlaid with brass and mid bronze, and crowned with a striking double suspension.

## LEAD TIME

0.4" 3.6"

8 - 10 weeks

# LIGHT SOURCE

board 2700k warm white 860 total lumen output Globes included

2 x 12VDC 350mA CC LED

## INSTALLATION

Supplied with external driver

### WEIGHT

10 lb

# CERTIFICATI