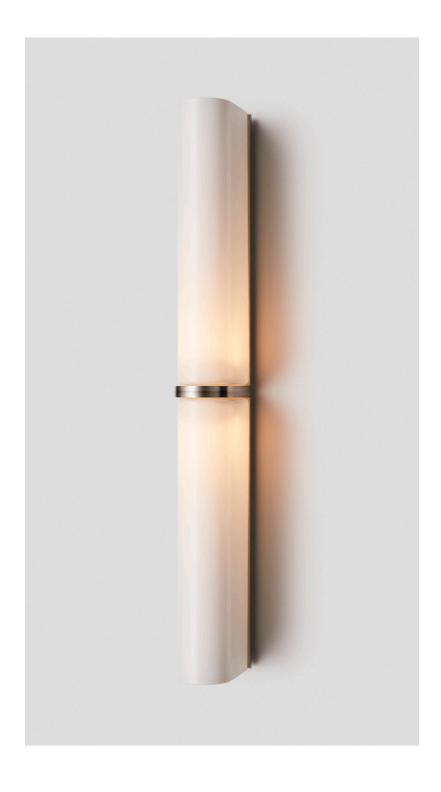

#### ABOUT SLIM

Inspired by the sophisticated high life depicted in Slim Aaron's famed Palm Springs photography, 'Slim' reinterprets midcentury Californian modernism in architectural form and refined simplicity.

2.36"

The arresting restraint of the Slim evokes effortless glamour. Its light source is housed within an elongated arch of mouth blown glass and framed in hand finished metalwork by local artisan's When paired back to back, the arches of Slim transform into a 'Double Pendant', inlaid with brass and mid bronze, and crowned with a striking double suspension.