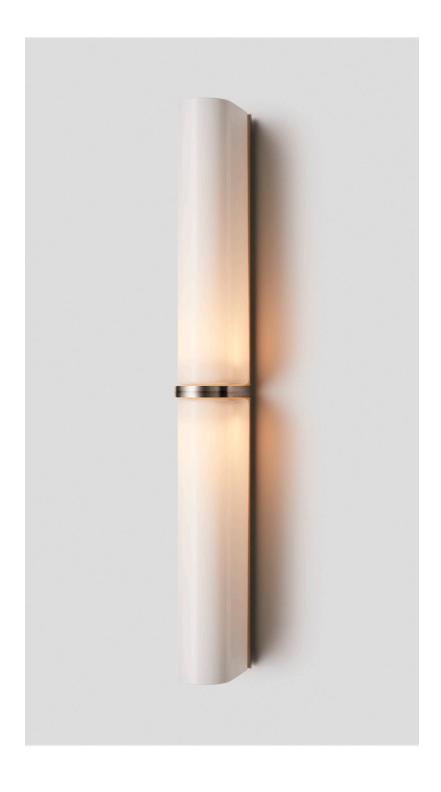

# ABOUT SLIM

Inspired by the sophisticated high life depicted in Slim Aaron's famed Palm Springs photography, 'Slim' reinterprets midcentury Californian modernism in architectural form and refined simplicity.

The arresting restraint of the Slim evokes effortless glamour. Its light source is housed within an elongated arch of mouth blown glass and framed in hand finished metalwork by local artisan's When paired back to back, the arches of Slim transform into a 'Double Pendant', inlaid with brass and mid bronze, and crowned with a striking double suspension.