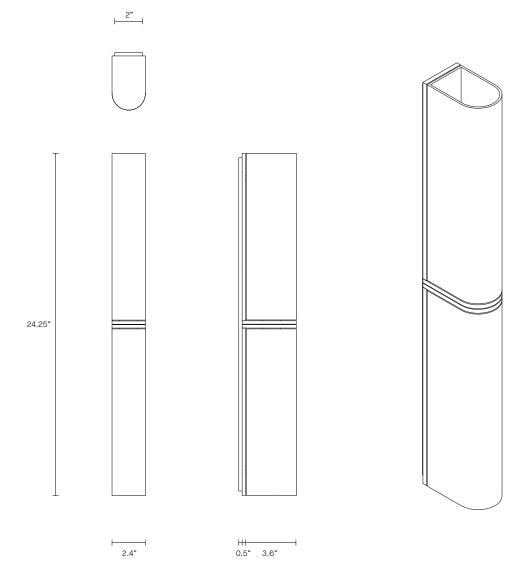

The arresting restraint of the Slim evokes effortless glamour. Its light source is housed within an elongated arch of mouth blown glass and framed in hand finished metalwork by local artisan's When paired back to back, the arches of Slim transform into a 'Double Pendant', inlaid with brass and mid bronze, and crowned with a striking double suspension.

#### WEIGHT

10 lb