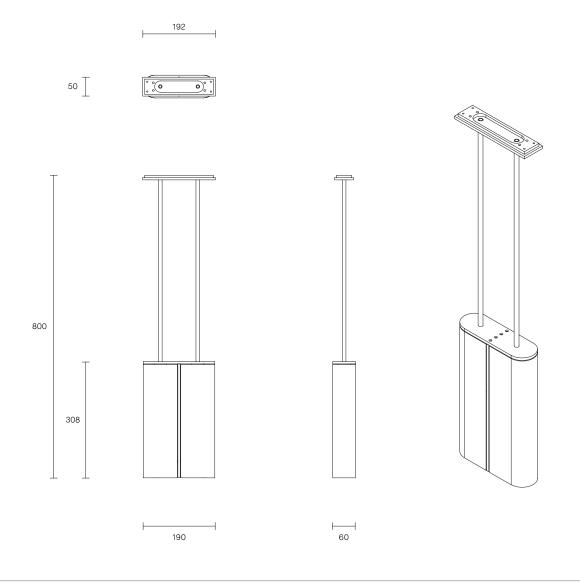

### CUSTOMISATION

Standard drop length up to 1200mm. Additional charge will apply for longer drop lengths, price upon request. Variations to rod length can be specified at time of order placement

#### WEIGHT

5kg