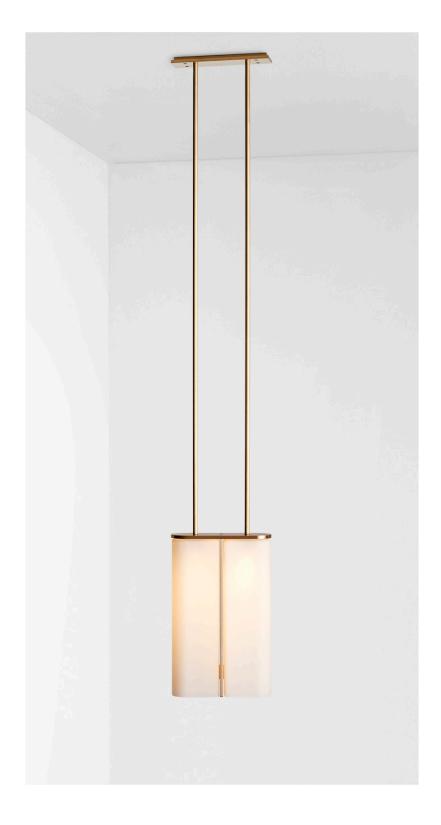

#### ABOUT SLIM

Inspired by the sophisticated high life depicted in Slim Aaron's famed Palm Springs photography, 'Slim' reinterprets midcentury Californian modernism in architectural form and refined simplicity.

The arresting restraint of the Slim evokes effortless glamour. Its light source is housed within an elongated arch of mouth blown glass and framed in hand finished metalwork by local artisan's When paired back to back, the arches of Slim transform into a 'Double Pendant', inlaid with brass and mid bronze, and crowned with a striking double suspension.