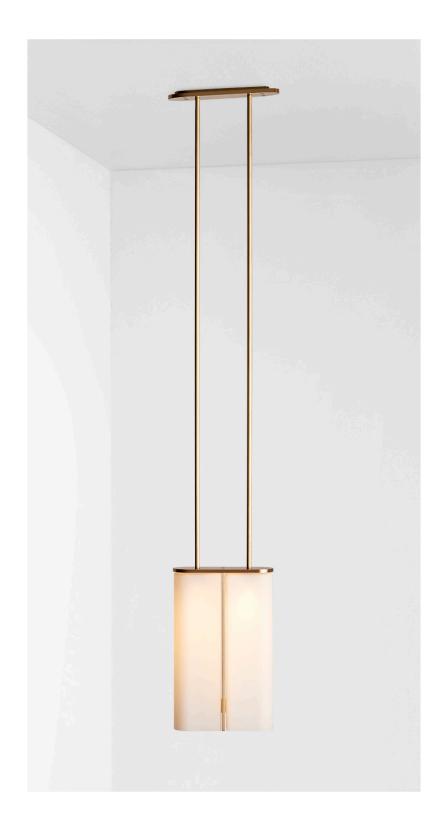

### ABOUT SLIM

Inspired by the sophisticated high life depicted in Slim Aaron's famed Palm Springs photography, 'Slim' reinterprets midcentury Californian modernism in architectural form and refined simplicity.

The arresting restraint of the Slim evokes effortless glamour. Its light source is housed within an elongated arch of mouth blown glass and framed in hand finished metalwork by local artisan's When paired back to back, the arches of Slim transform into a 'Double Pendant', inlaid with brass and mid bronze, and crowned with a striking double suspension.