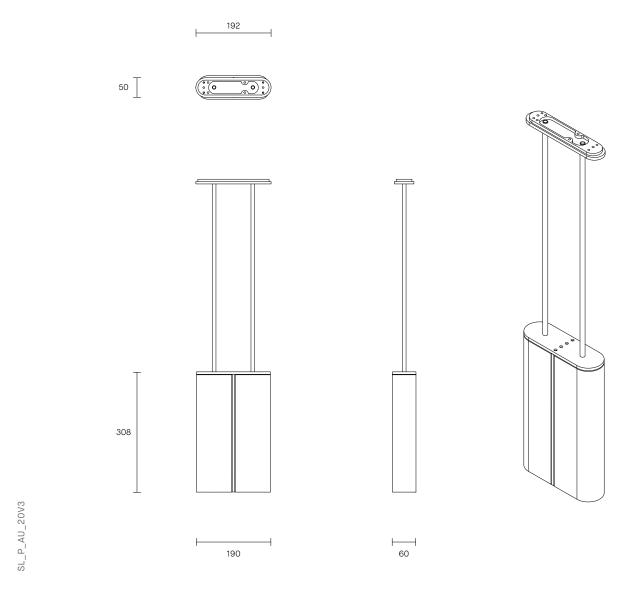

### CUSTOMISATION

Standard drop length up to 1200mm. Additional charge will apply for longer drop lengths, price upon request. Variations to rod length can be specified at time of order placement

### WEIGHT

5kg