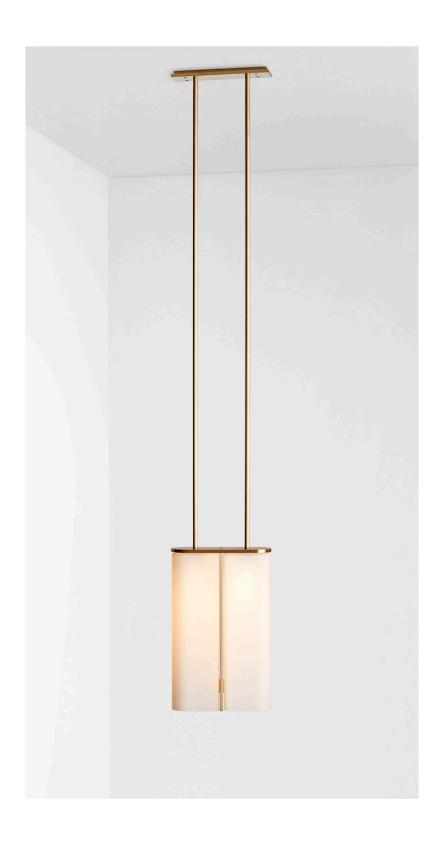

#### ABOUT SLIM

Inspired by the sophisticated high life depicted in Slim Aaron's famed Palm Springs photography, 'Slim' reinterprets midcentury Californian modernism in architectural form and refined simplicity.

The arresting restraint of the Slim evokes effortless glamour. Its light source is housed within an elongated arch of mouth blown glass and framed in hand finished metalwork by local artisan's When paired back to back, the arches of Slim transform into a 'Double Pendant', inlaid with brass and mid bronze, and crowned with a striking double suspension.