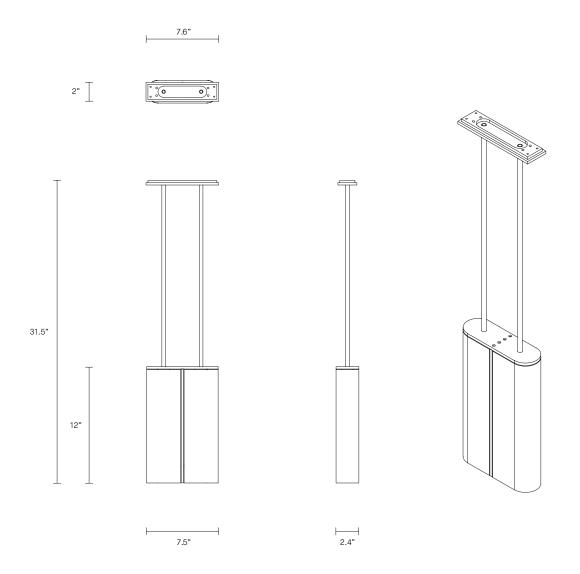

#### CUSTOMISATION

Variations to rod length can be specified at time of order placement