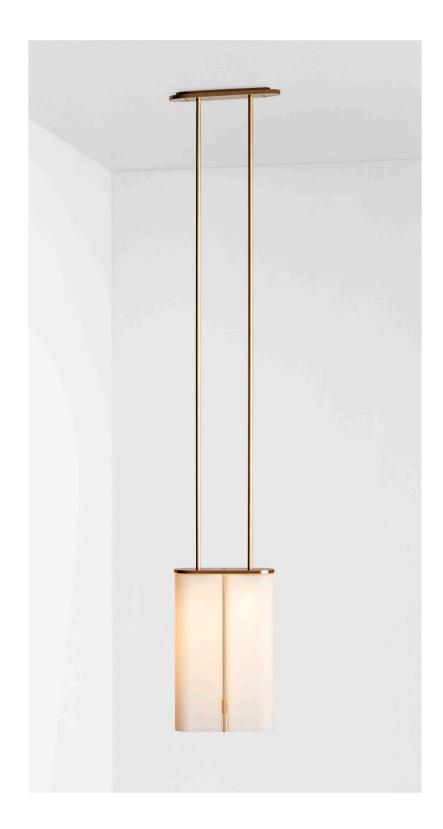

## ABOUT SLIM

Inspired by the sophisticated high life depicted in Slim Aaron's famed Palm Springs photography, 'Slim' reinterprets midcentury Californian modernism in architectural form and refined simplicity.

The arresting restraint of the Slim evokes effortless glamour. Its light source is housed within an elongated arch of mouth blown glass and framed in hand finished metalwork by local artisan's When paired back to back, the arches of Slim transform into a 'Double Pendant', inlaid with brass and mid bronze, and crowned with a striking double suspension.