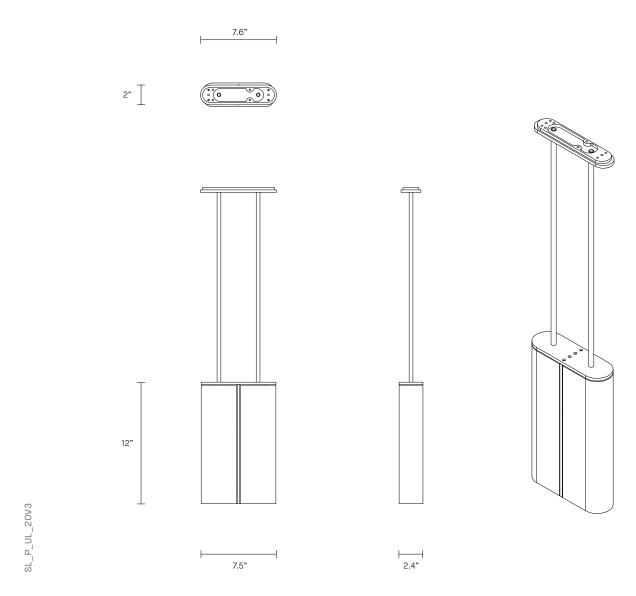

## LEAD TIME 8 - 10 weeks

LIGHT SOURCE

2 x 12VDC 500mA CC LED board 2700k warm white 860 total lumen output Globes included

INSTALLATION Supplied with external driver

CUSTOMISATION Variations to rod length can be specified at time of order placement

WEIGHT 9 lb