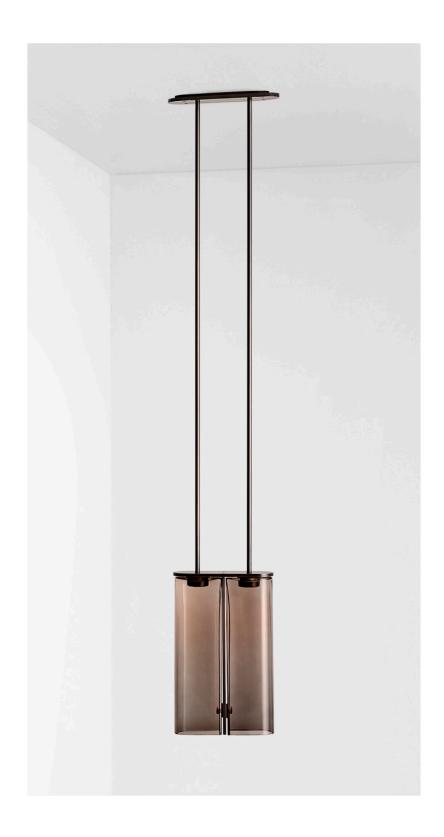

### ABOUT SLIM

Inspired by the sophisticated high life depicted in Slim Aaron's famed Palm Springs photography, 'Slim' reinterprets midcentury Californian modernism in architectural form and refined simplicity.

The arresting restraint of the Slim evokes effortless glamour. Its light source is housed within an elongated arch of mouth blown glass and framed in hand finished metalwork by local artisan's When paired back to back, the arches of Slim transform into a 'Double Pendant', inlaid with brass and mid bronze, and crowned with a striking double suspension.

### FITTING FINISHES

Brass Mid Bronze

## SHADE COLOURS

White Frost White Gloss Grey

(shown)

CERTIFICATION CE/AU