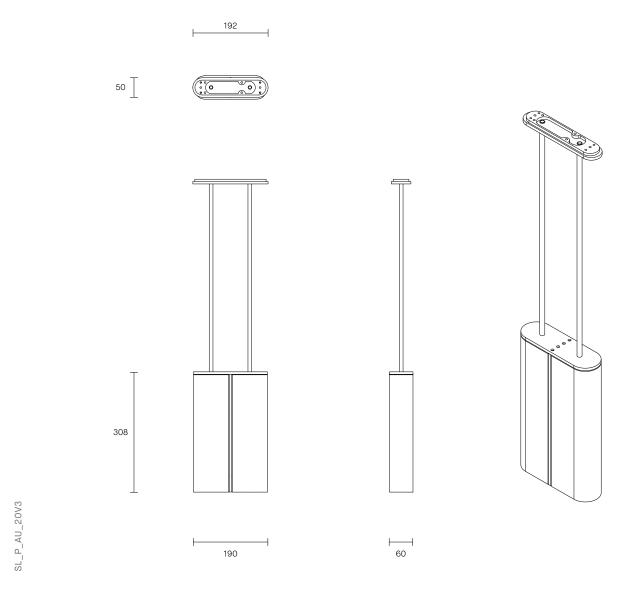

## CUSTOMISATION

Standard drop length up to 1200mm. Additional charge will apply for longer drop lengths, price upon request. Variations to rod length can be specified at time of order placement

## WEIGHT

5kg