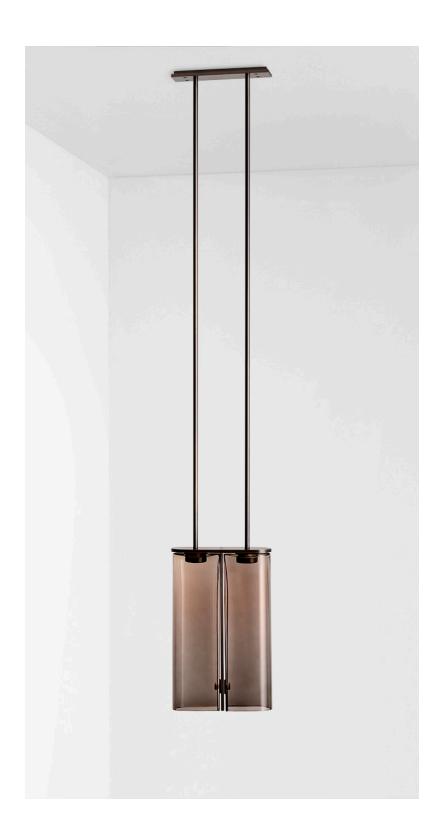

The arresting restraint of the Slim evokes effortless glamour. Its light source is housed within an elongated arch of mouth blown glass and framed in hand finished metalwork by local artisan's When paired back to back, the arches of Slim transform into a 'Double Pendant', inlaid with brass and mid bronze, and crowned with a striking double suspension.

## SHADE COLOURS

White Frost White Gloss

Grey (shown)