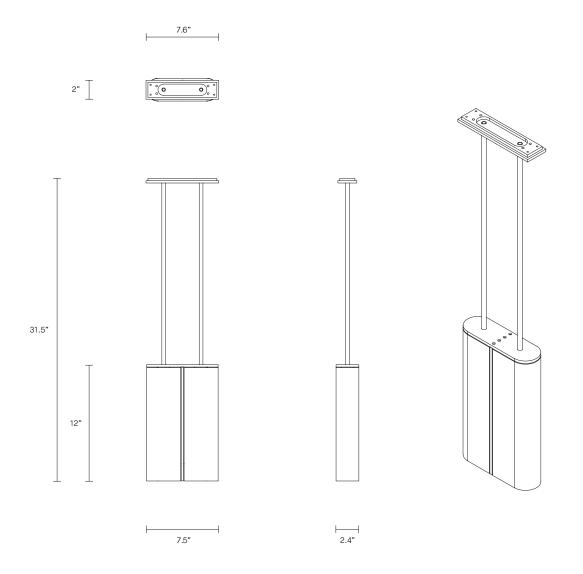

## CUSTOMISATION

Variations to rod length can be specified at time of order placement

## WEIGHT

9 lb