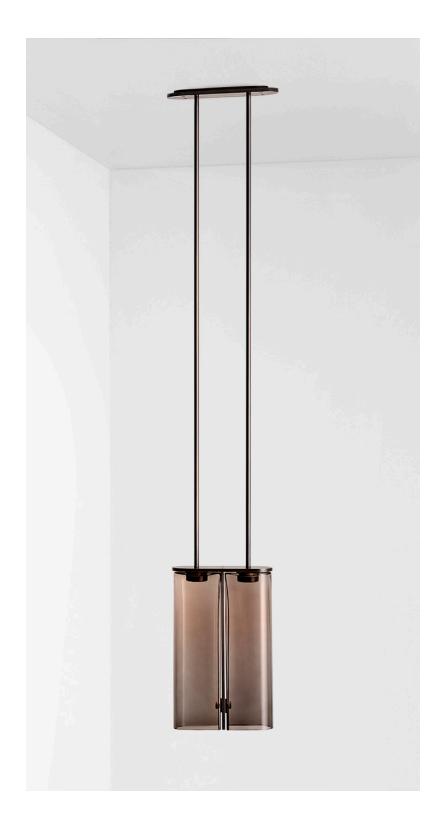

## ABOUT SLIM

Inspired by the sophisticated high life depicted in Slim Aaron's famed Palm Springs photography, 'Slim' reinterprets midcentury Californian modernism in architectural form and refined simplicity.

The arresting restraint of the Slim evokes effortless glamour. Its light source is housed within an elongated arch of mouth blown glass and framed in hand finished metalwork by local artisan's When paired back to back, the arches of Slim transform into a 'Double Pendant', inlaid with brass and mid bronze, and crowned with a striking double suspension.