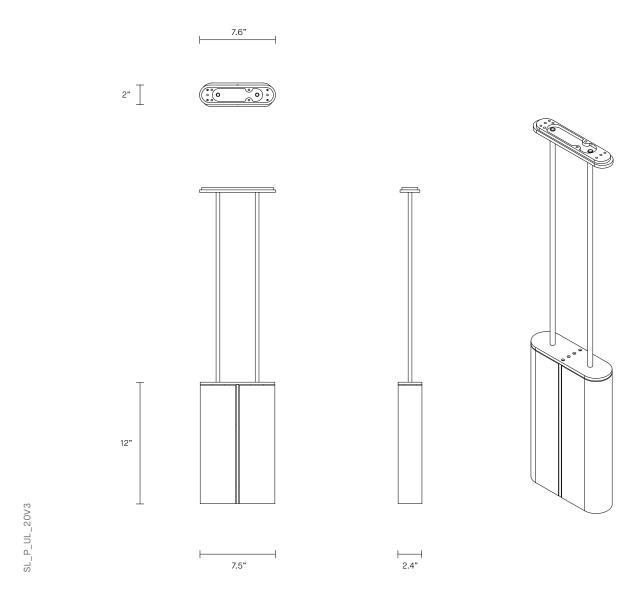

## lead time 8 - 10 weeks

LIGHT SOURCE

2 x 12VDC 500mA CC LED board 2700k warm white 860 total lumen output Globes included

INSTALLATION Supplied with external driver

CUSTOMISATION Variations to rod length can be specified at time of order placement

<mark>weig</mark>нт 9 lb