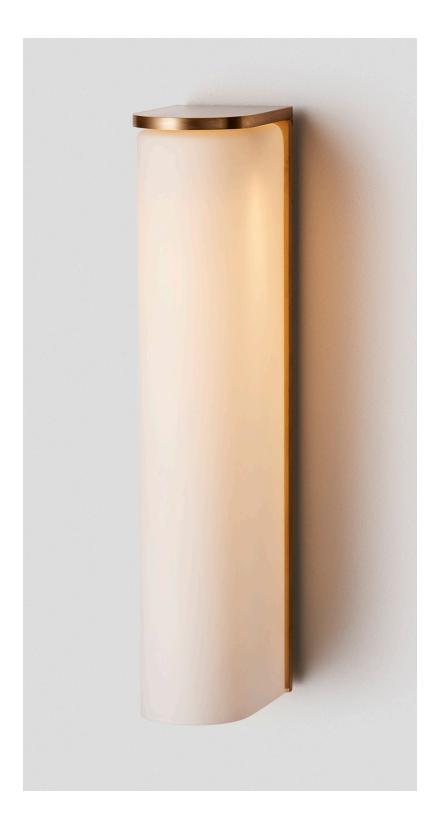

#### ABOUT SLIM

Inspired by the sophisticated high life depicted in Slim Aaron's famed Palm Springs photography, 'Slim' reinterprets midcentury Californian modernism in architectural form and refined simplicity.

The arresting restraint of the Slim evokes effortless glamour. Its light source is housed within an elongated arch of mouth blown glass and framed in hand finished metalwork by local artisan's When paired back to back, the arches of Slim transform into a 'Double Pendant', inlaid with brass and mid bronze, and crowned with a striking double suspension. lead time 6 - 8 weeks