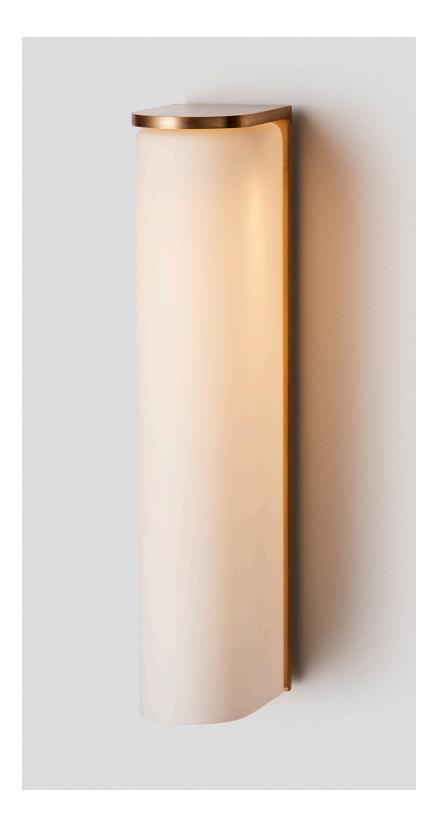

#### ABOUT SLIM

Inspired by the sophisticated high life depicted in Slim Aaron's famed Palm Springs photography, 'Slim' reinterprets midcentury Californian modernism in architectural form and refined simplicity.

The arresting restraint of the Slim evokes effortless glamour. Its light source is housed within an elongated arch of mouth blown glass and framed in hand finished metalwork by local artisan's When paired back to back, the arches of Slim transform into a 'Double Pendant', inlaid with brass and mid bronze, and crowned with a striking double suspension.