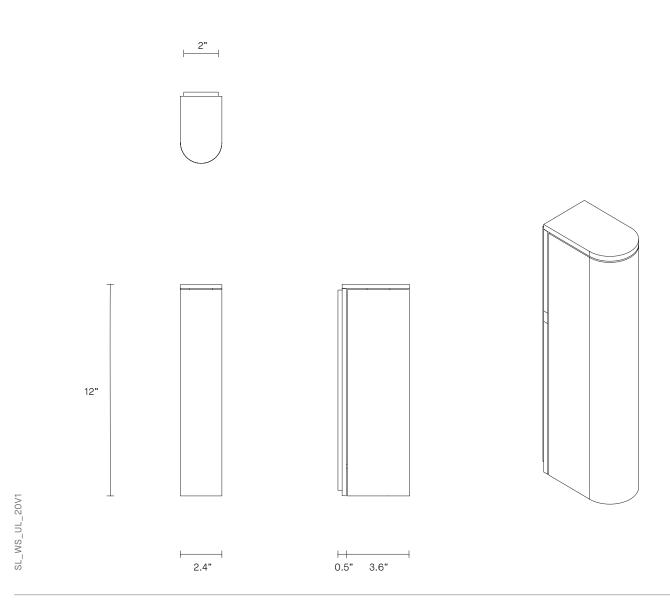

#### 8 - 10 weeks LIGHT SOURCE 12VDC 350mA CC LED board 2700k warm white 430 lumens Globe included

INSTALLATION Supplied with external driver

### WEIGHT

5 lb

CERTIFICATION US/ETL/CA

warranty 3 years